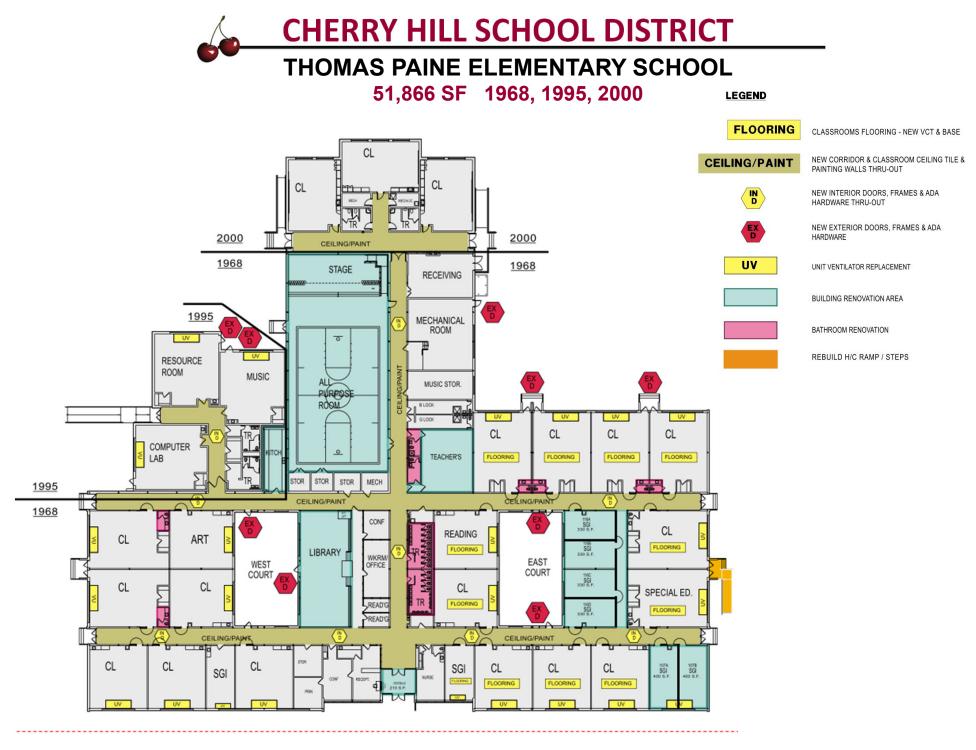

## THOMAS PAINE ELEMENTARY SCHOOL

51,866 SF 1968, 1995, 2000

## THOMAS PAINE ELEMENTARY SCHOOL

51,866 SF 1968, 1995, 2000

Floor plan