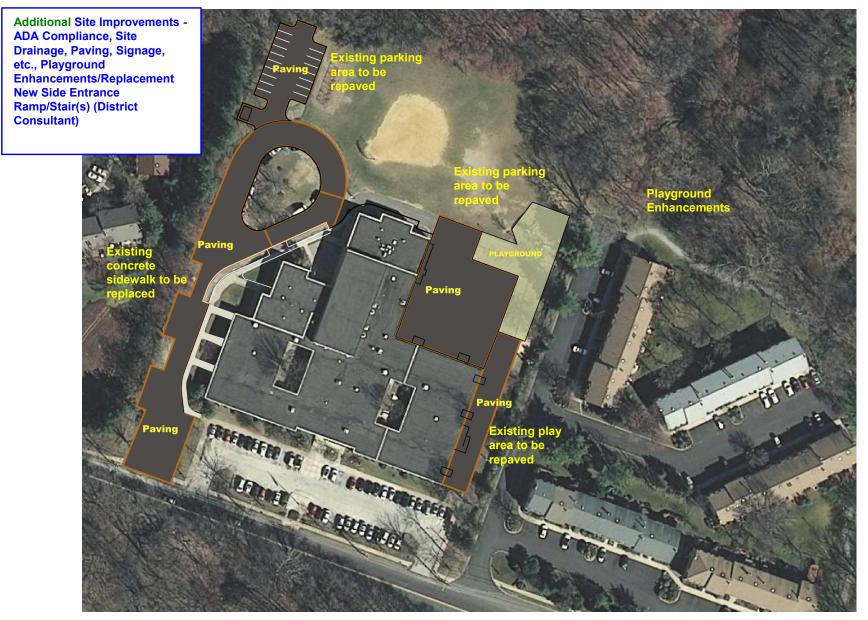

## THOMAS PAINE ELEMENTARY SCHOOL

| 51,866 SF 1968, 1995, 2000                                                                                                                                                                                                                                                                                                                                                                                                                                                                                                                                                                                                                                                                   |                                          |                                |                                                                                                                      |                                                                                                                              |
|----------------------------------------------------------------------------------------------------------------------------------------------------------------------------------------------------------------------------------------------------------------------------------------------------------------------------------------------------------------------------------------------------------------------------------------------------------------------------------------------------------------------------------------------------------------------------------------------------------------------------------------------------------------------------------------------|------------------------------------------|--------------------------------|----------------------------------------------------------------------------------------------------------------------|------------------------------------------------------------------------------------------------------------------------------|
|                                                                                                                                                                                                                                                                                                                                                                                                                                                                                                                                                                                                                                                                                              |                                          |                                | Unit                                                                                                                 | Cost                                                                                                                         |
| <u>Site</u>                                                                                                                                                                                                                                                                                                                                                                                                                                                                                                                                                                                                                                                                                  | Qty                                      |                                | Cost                                                                                                                 | Estimate                                                                                                                     |
| Additional Site Improvements - ADA Compliance, Site Drainage, Paving, Signage, etc.,<br>Playground Enhancements/Replacement and New Side Entrance Ramp/Stair(s) (District<br>Consultant)                                                                                                                                                                                                                                                                                                                                                                                                                                                                                                     |                                          |                                | Lump Sum                                                                                                             | \$700,000                                                                                                                    |
| 25% Soft Costs (A/E Fees                                                                                                                                                                                                                                                                                                                                                                                                                                                                                                                                                                                                                                                                     | , Conting                                | ency, C                        | M, Legal, etc.)                                                                                                      | \$175,000                                                                                                                    |
|                                                                                                                                                                                                                                                                                                                                                                                                                                                                                                                                                                                                                                                                                              |                                          | Es                             | timated Total                                                                                                        | \$875,000                                                                                                                    |
| Exterior Renovations                                                                                                                                                                                                                                                                                                                                                                                                                                                                                                                                                                                                                                                                         |                                          |                                |                                                                                                                      |                                                                                                                              |
| Exterior Door, Hardware, Frame Replacement                                                                                                                                                                                                                                                                                                                                                                                                                                                                                                                                                                                                                                                   | 11                                       | 0                              | \$10,000                                                                                                             | \$110,000                                                                                                                    |
| Masonry Repairs - Window Lintels, Windows, Coating EIFS Repairs, Caulking, etc.                                                                                                                                                                                                                                                                                                                                                                                                                                                                                                                                                                                                              |                                          |                                | Lump Sum                                                                                                             | \$475,000                                                                                                                    |
|                                                                                                                                                                                                                                                                                                                                                                                                                                                                                                                                                                                                                                                                                              |                                          |                                | Subtotal                                                                                                             | \$585,000                                                                                                                    |
| 25% Soft Costs (A/E Fees                                                                                                                                                                                                                                                                                                                                                                                                                                                                                                                                                                                                                                                                     | , Conting                                | ency, C                        | M, Legal, etc.)                                                                                                      | \$146,250                                                                                                                    |
|                                                                                                                                                                                                                                                                                                                                                                                                                                                                                                                                                                                                                                                                                              | _                                        | Es                             | timated Total                                                                                                        | \$731,250                                                                                                                    |
| Interior Renovations                                                                                                                                                                                                                                                                                                                                                                                                                                                                                                                                                                                                                                                                         |                                          |                                |                                                                                                                      |                                                                                                                              |
| Classroom Flooring - New VCT Flooring & Base and Painting                                                                                                                                                                                                                                                                                                                                                                                                                                                                                                                                                                                                                                    | 16 000                                   | SF @                           | \$12                                                                                                                 | \$192,000                                                                                                                    |
| oldssröchn ricornig - New vor ricornig a Base and ranking                                                                                                                                                                                                                                                                                                                                                                                                                                                                                                                                                                                                                                    | 10,000                                   |                                |                                                                                                                      | Ψ152,000                                                                                                                     |
| Corridor Ceiling Replacement and Painting Walls                                                                                                                                                                                                                                                                                                                                                                                                                                                                                                                                                                                                                                              |                                          | SF @                           | \$20                                                                                                                 | \$155,000                                                                                                                    |
|                                                                                                                                                                                                                                                                                                                                                                                                                                                                                                                                                                                                                                                                                              |                                          |                                | •                                                                                                                    |                                                                                                                              |
| Corridor Ceiling Replacement and Painting Walls                                                                                                                                                                                                                                                                                                                                                                                                                                                                                                                                                                                                                                              | 7,750                                    | SF @                           | \$20                                                                                                                 | \$155,000                                                                                                                    |
| Corridor Ceiling Replacement and Painting Walls<br>New Interior Fire-Rated Doors, Frames, Closers, ADA Modifications, Intruder Hardware                                                                                                                                                                                                                                                                                                                                                                                                                                                                                                                                                      | 7,750<br>99                              | SF @<br>@                      | \$20<br>\$4,000                                                                                                      | \$155,000<br>\$396,000                                                                                                       |
| Corridor Ceiling Replacement and Painting Walls<br>New Interior Fire-Rated Doors, Frames, Closers, ADA Modifications, Intruder Hardware<br>Renovate Hall Toilet Rooms - Finishes, Fixtures, ADA Compliance                                                                                                                                                                                                                                                                                                                                                                                                                                                                                   | 7,750<br>99<br>4                         | SF @<br>@<br>@                 | \$20<br>\$4,000<br>\$125,000                                                                                         | \$155,000<br>\$396,000<br>\$500,000                                                                                          |
| Corridor Ceiling Replacement and Painting Walls<br>New Interior Fire-Rated Doors, Frames, Closers, ADA Modifications, Intruder Hardware<br>Renovate Hall Toilet Rooms - Finishes, Fixtures, ADA Compliance<br>Renovate Unisex Staff & Classroom Toilet Rooms - Finishes, Fixtures, ADA Compliance                                                                                                                                                                                                                                                                                                                                                                                            | 7,750<br>99<br>4                         | SF @<br>@<br>@                 | \$20<br>\$4,000<br>\$125,000<br>\$50,000                                                                             | \$155,000<br>\$396,000<br>\$500,000<br>\$300,000                                                                             |
| Corridor Ceiling Replacement and Painting Walls<br>New Interior Fire-Rated Doors, Frames, Closers, ADA Modifications, Intruder Hardware<br>Renovate Hall Toilet Rooms - Finishes, Fixtures, ADA Compliance<br>Renovate Unisex Staff & Classroom Toilet Rooms - Finishes, Fixtures, ADA Compliance<br>Teacher's Room - Replace Finishes, Sink, Cabinets, Stove and Refrigerator                                                                                                                                                                                                                                                                                                               | 7,750<br>99<br>4                         | SF @<br>@<br>@<br>@            | \$20<br>\$4,000<br>\$125,000<br>\$50,000<br>Lump Sum                                                                 | \$155,000<br>\$396,000<br>\$500,000<br>\$300,000<br>\$50,000                                                                 |
| Corridor Ceiling Replacement and Painting Walls<br>New Interior Fire-Rated Doors, Frames, Closers, ADA Modifications, Intruder Hardware<br>Renovate Hall Toilet Rooms - Finishes, Fixtures, ADA Compliance<br>Renovate Unisex Staff & Classroom Toilet Rooms - Finishes, Fixtures, ADA Compliance<br>Teacher's Room - Replace Finishes, Sink, Cabinets, Stove and Refrigerator<br>Library - Replace Finishes, Lights, etc.                                                                                                                                                                                                                                                                   | 7,750<br>99<br>4<br>6<br>51,866          | SF @<br>@<br>@<br>@            | \$20<br>\$4,000<br>\$125,000<br>\$50,000<br>Lump Sum<br>Lump Sum                                                     | \$155,000<br>\$396,000<br>\$500,000<br>\$300,000<br>\$50,000<br>\$175,000                                                    |
| Corridor Ceiling Replacement and Painting Walls<br>New Interior Fire-Rated Doors, Frames, Closers, ADA Modifications, Intruder Hardware<br>Renovate Hall Toilet Rooms - Finishes, Fixtures, ADA Compliance<br>Renovate Unisex Staff & Classroom Toilet Rooms - Finishes, Fixtures, ADA Compliance<br>Teacher's Room - Replace Finishes, Sink, Cabinets, Stove and Refrigerator<br>Library - Replace Finishes, Lights, etc.<br>New ADA Compliant Interior Signage                                                                                                                                                                                                                             | 7,750<br>99<br>4<br>6<br>51,866          | SF @<br>@<br>@<br>@<br>SF @    | \$20<br>\$4,000<br>\$125,000<br>\$50,000<br>Lump Sum<br>Lump Sum<br>\$1                                              | \$155,000<br>\$396,000<br>\$500,000<br>\$300,000<br>\$50,000<br>\$175,000<br>\$51,866                                        |
| Corridor Ceiling Replacement and Painting Walls<br>New Interior Fire-Rated Doors, Frames, Closers, ADA Modifications, Intruder Hardware<br>Renovate Hall Toilet Rooms - Finishes, Fixtures, ADA Compliance<br>Renovate Unisex Staff & Classroom Toilet Rooms - Finishes, Fixtures, ADA Compliance<br>Teacher's Room - Replace Finishes, Sink, Cabinets, Stove and Refrigerator<br>Library - Replace Finishes, Lights, etc.<br>New ADA Compliant Interior Signage<br>Classroom Conversion to (6) SGI's - Finishes, Building Systems, etc.                                                                                                                                                     | 7,750<br>99<br>4<br>6<br>51,866          | SF @<br>@<br>@<br>@<br>SF @    | \$20<br>\$4,000<br>\$125,000<br>\$50,000<br>Lump Sum<br>Lump Sum<br>\$1<br>\$200                                     | \$155,000<br>\$396,000<br>\$500,000<br>\$300,000<br>\$50,000<br>\$175,000<br>\$51,866<br>\$320,000                           |
| Corridor Ceiling Replacement and Painting Walls<br>New Interior Fire-Rated Doors, Frames, Closers, ADA Modifications, Intruder Hardware<br>Renovate Hall Toilet Rooms - Finishes, Fixtures, ADA Compliance<br>Renovate Unisex Staff & Classroom Toilet Rooms - Finishes, Fixtures, ADA Compliance<br>Teacher's Room - Replace Finishes, Sink, Cabinets, Stove and Refrigerator<br>Library - Replace Finishes, Lights, etc.<br>New ADA Compliant Interior Signage<br>Classroom Conversion to (6) SGI's - Finishes, Building Systems, etc.<br>All Purpose Room - Replace Finishes, New Ceilings, Expand Warmup Kitchen                                                                         | 7,750<br>99<br>4<br>6<br>51,866          | SF @<br>@<br>@<br>@<br>SF @    | \$20<br>\$4,000<br>\$125,000<br>\$50,000<br>Lump Sum<br>Lump Sum<br>\$1<br>\$200<br>Lump Sum                         | \$155,000<br>\$396,000<br>\$500,000<br>\$300,000<br>\$50,000<br>\$175,000<br>\$51,866<br>\$320,000<br>\$250,000              |
| <ul> <li>Corridor Ceiling Replacement and Painting Walls</li> <li>New Interior Fire-Rated Doors, Frames, Closers, ADA Modifications, Intruder Hardware</li> <li>Renovate Hall Toilet Rooms - Finishes, Fixtures, ADA Compliance</li> <li>Renovate Unisex Staff &amp; Classroom Toilet Rooms - Finishes, Fixtures, ADA Compliance</li> <li>Teacher's Room - Replace Finishes, Sink, Cabinets, Stove and Refrigerator</li> <li>Library - Replace Finishes, Lights, etc.</li> <li>New ADA Compliant Interior Signage</li> <li>Classroom Conversion to (6) SGI's - Finishes, Building Systems, etc.</li> <li>All Purpose Room - Replace Finishes, New Ceilings, Expand Warmup Kitchen</li> </ul> | 7,750<br>99<br>4<br>6<br>51,866<br>1,600 | SF @<br>@<br>@<br>SF @<br>SF @ | \$20<br>\$4,000<br>\$125,000<br>\$50,000<br>Lump Sum<br>Lump Sum<br>\$1<br>\$200<br>Lump Sum<br>Lump Sum<br>Subtotal | \$155,000<br>\$396,000<br>\$500,000<br>\$300,000<br>\$50,000<br>\$175,000<br>\$51,866<br>\$320,000<br>\$250,000<br>\$200,000 |