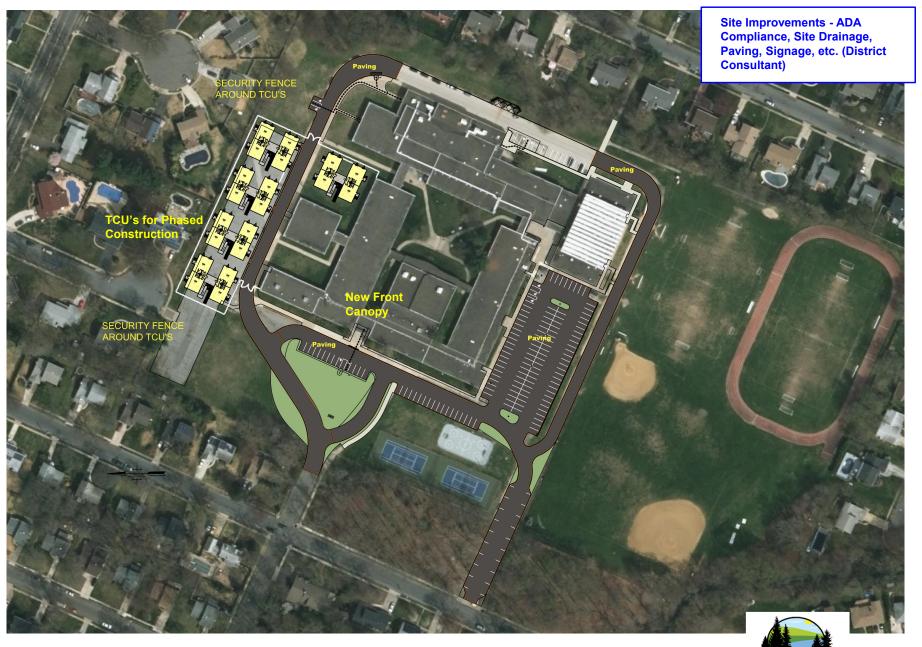

### **JOHN A. CARUSI MIDDLE SCHOOL**

| 129,522 SF 1961, 1964, 1995, 200                                                                                                                                                                                                                                                                                                                                                                                                                                                                                                                                                                                                                                                                                                                                                                                                                                   | <b>1</b> 0                    |                        |                                                                                                           |                                                                                                                    |
|--------------------------------------------------------------------------------------------------------------------------------------------------------------------------------------------------------------------------------------------------------------------------------------------------------------------------------------------------------------------------------------------------------------------------------------------------------------------------------------------------------------------------------------------------------------------------------------------------------------------------------------------------------------------------------------------------------------------------------------------------------------------------------------------------------------------------------------------------------------------|-------------------------------|------------------------|-----------------------------------------------------------------------------------------------------------|--------------------------------------------------------------------------------------------------------------------|
| 129,522 31 1901, 1904, 1995, 200                                                                                                                                                                                                                                                                                                                                                                                                                                                                                                                                                                                                                                                                                                                                                                                                                                   | ,,,                           |                        | Unit                                                                                                      | Cost                                                                                                               |
| <u>Site</u>                                                                                                                                                                                                                                                                                                                                                                                                                                                                                                                                                                                                                                                                                                                                                                                                                                                        | Qty                           |                        | Cost                                                                                                      | <b>Estimate</b>                                                                                                    |
| Site Improvements - ADA Compliance, Site Drainage, Paving, Signage, etc. (District Consultant)                                                                                                                                                                                                                                                                                                                                                                                                                                                                                                                                                                                                                                                                                                                                                                     |                               |                        | Lump Sum                                                                                                  | \$1,726,900                                                                                                        |
| 25% Soft Costs (A/E Fee                                                                                                                                                                                                                                                                                                                                                                                                                                                                                                                                                                                                                                                                                                                                                                                                                                            | es, Conting                   | ency, C                | M, Legal, etc.)                                                                                           | \$431,725                                                                                                          |
|                                                                                                                                                                                                                                                                                                                                                                                                                                                                                                                                                                                                                                                                                                                                                                                                                                                                    |                               | Es                     | stimated Total                                                                                            | \$2,158,625                                                                                                        |
| Exterior Renovations                                                                                                                                                                                                                                                                                                                                                                                                                                                                                                                                                                                                                                                                                                                                                                                                                                               |                               |                        |                                                                                                           |                                                                                                                    |
| Roof Replacement - Remove to Deck (Assume Deck Replacement), New Insulation, Modified Roof System                                                                                                                                                                                                                                                                                                                                                                                                                                                                                                                                                                                                                                                                                                                                                                  | 123,165                       | SF@                    | \$45                                                                                                      | \$5,542,425                                                                                                        |
| Exterior Door, Hardware, Frame Replacement                                                                                                                                                                                                                                                                                                                                                                                                                                                                                                                                                                                                                                                                                                                                                                                                                         | 12                            | @                      | \$10,000                                                                                                  | \$120,000                                                                                                          |
| Masonry Repairs - Window Lintels, Windows, Coating EIFS Repairs, Caulking, etc.                                                                                                                                                                                                                                                                                                                                                                                                                                                                                                                                                                                                                                                                                                                                                                                    |                               |                        | Lump Sum                                                                                                  | \$300,000                                                                                                          |
| New Front Canopy - Main Entrance                                                                                                                                                                                                                                                                                                                                                                                                                                                                                                                                                                                                                                                                                                                                                                                                                                   |                               |                        | Lump Sum                                                                                                  | \$150,000                                                                                                          |
|                                                                                                                                                                                                                                                                                                                                                                                                                                                                                                                                                                                                                                                                                                                                                                                                                                                                    |                               |                        | Subtotal                                                                                                  | \$6,112,425                                                                                                        |
| 25% Soft Costs (A/E Fee                                                                                                                                                                                                                                                                                                                                                                                                                                                                                                                                                                                                                                                                                                                                                                                                                                            | es, Conting                   | ency, C                | M, Legal, etc.)                                                                                           | \$1,528,106                                                                                                        |
|                                                                                                                                                                                                                                                                                                                                                                                                                                                                                                                                                                                                                                                                                                                                                                                                                                                                    |                               | Es                     | stimated Total                                                                                            | \$7,640,531                                                                                                        |
| Interior Renovations                                                                                                                                                                                                                                                                                                                                                                                                                                                                                                                                                                                                                                                                                                                                                                                                                                               |                               |                        |                                                                                                           |                                                                                                                    |
| monor nonovationo                                                                                                                                                                                                                                                                                                                                                                                                                                                                                                                                                                                                                                                                                                                                                                                                                                                  |                               |                        |                                                                                                           |                                                                                                                    |
| Main Entrance Enhancements/Reconfiguration - Principal's Office, Nurses Suite, ADA                                                                                                                                                                                                                                                                                                                                                                                                                                                                                                                                                                                                                                                                                                                                                                                 |                               |                        | l 0                                                                                                       | <b>*</b> 000 000                                                                                                   |
|                                                                                                                                                                                                                                                                                                                                                                                                                                                                                                                                                                                                                                                                                                                                                                                                                                                                    |                               |                        | Lump Sum                                                                                                  | \$600,000                                                                                                          |
| Main Entrance Enhancements/Reconfiguration - Principal's Office, Nurses Suite, ADA                                                                                                                                                                                                                                                                                                                                                                                                                                                                                                                                                                                                                                                                                                                                                                                 | 40,000                        | SF @                   | Lump Sum                                                                                                  | \$600,000<br>\$480,000                                                                                             |
| Main Entrance Enhancements/Reconfiguration - Principal's Office, Nurses Suite, ADA Compliance, etc.                                                                                                                                                                                                                                                                                                                                                                                                                                                                                                                                                                                                                                                                                                                                                                | 40,000<br>70,000              |                        | •                                                                                                         | •                                                                                                                  |
| Main Entrance Enhancements/Reconfiguration - Principal's Office, Nurses Suite, ADA Compliance, etc. Classroom Flooring - New VCT Flooring & Base and Painting                                                                                                                                                                                                                                                                                                                                                                                                                                                                                                                                                                                                                                                                                                      | 70,000                        | SF@                    | \$12                                                                                                      | \$480,000                                                                                                          |
| Main Entrance Enhancements/Reconfiguration - Principal's Office, Nurses Suite, ADA Compliance, etc. Classroom Flooring - New VCT Flooring & Base and Painting New Classroom, Corridor LED Lighting, Ceiling Replacement and Painting Walls                                                                                                                                                                                                                                                                                                                                                                                                                                                                                                                                                                                                                         | 70,000                        | SF @<br>@              | \$12<br>\$25                                                                                              | \$480,000<br>\$1,750,000                                                                                           |
| Main Entrance Enhancements/Reconfiguration - Principal's Office, Nurses Suite, ADA Compliance, etc. Classroom Flooring - New VCT Flooring & Base and Painting New Classroom, Corridor LED Lighting, Ceiling Replacement and Painting Walls New Interior Fire-Rated Doors, Frames, Closers, ADA Modifications, Intruder Hardware Renovate Hall Toilet Rooms - Finishes, Fixtures, ADA Compliance                                                                                                                                                                                                                                                                                                                                                                                                                                                                    | 70,000<br>230                 | SF @<br>@              | \$12<br>\$25<br>\$4,000<br>\$125,000                                                                      | \$480,000<br>\$1,750,000<br>\$920,000                                                                              |
| Main Entrance Enhancements/Reconfiguration - Principal's Office, Nurses Suite, ADA Compliance, etc. Classroom Flooring - New VCT Flooring & Base and Painting New Classroom, Corridor LED Lighting, Ceiling Replacement and Painting Walls New Interior Fire-Rated Doors, Frames, Closers, ADA Modifications, Intruder Hardware                                                                                                                                                                                                                                                                                                                                                                                                                                                                                                                                    | 70,000<br>230                 | SF @<br>@<br>@         | \$12<br>\$25<br>\$4,000                                                                                   | \$480,000<br>\$1,750,000<br>\$920,000<br>\$250,000                                                                 |
| Main Entrance Enhancements/Reconfiguration - Principal's Office, Nurses Suite, ADA Compliance, etc.  Classroom Flooring - New VCT Flooring & Base and Painting  New Classroom, Corridor LED Lighting, Ceiling Replacement and Painting Walls  New Interior Fire-Rated Doors, Frames, Closers, ADA Modifications, Intruder Hardware Renovate Hall Toilet Rooms - Finishes, Fixtures, ADA Compliance  Teacher's Lounge - Replace Finishes, Sink, Cabinets, Stove and Refrigerator                                                                                                                                                                                                                                                                                                                                                                                    | 70,000<br>230<br>2            | SF @<br>@<br>@         | \$12<br>\$25<br>\$4,000<br>\$125,000<br>Lump Sum                                                          | \$480,000<br>\$1,750,000<br>\$920,000<br>\$250,000<br>\$50,000                                                     |
| Main Entrance Enhancements/Reconfiguration - Principal's Office, Nurses Suite, ADA Compliance, etc.  Classroom Flooring - New VCT Flooring & Base and Painting  New Classroom, Corridor LED Lighting, Ceiling Replacement and Painting Walls  New Interior Fire-Rated Doors, Frames, Closers, ADA Modifications, Intruder Hardware  Renovate Hall Toilet Rooms - Finishes, Fixtures, ADA Compliance  Teacher's Lounge - Replace Finishes, Sink, Cabinets, Stove and Refrigerator  New ADA Compliant Interior Signage                                                                                                                                                                                                                                                                                                                                               | 70,000<br>230<br>2            | SF @<br>@<br>@<br>SF @ | \$12<br>\$25<br>\$4,000<br>\$125,000<br>Lump Sum<br>\$1                                                   | \$480,000<br>\$1,750,000<br>\$920,000<br>\$250,000<br>\$50,000<br>\$129,522                                        |
| Main Entrance Enhancements/Reconfiguration - Principal's Office, Nurses Suite, ADA Compliance, etc.  Classroom Flooring - New VCT Flooring & Base and Painting  New Classroom, Corridor LED Lighting, Ceiling Replacement and Painting Walls  New Interior Fire-Rated Doors, Frames, Closers, ADA Modifications, Intruder Hardware Renovate Hall Toilet Rooms - Finishes, Fixtures, ADA Compliance  Teacher's Lounge - Replace Finishes, Sink, Cabinets, Stove and Refrigerator  New ADA Compliant Interior Signage  Gymnasium - Replace Finishes, New Ceilings, New LED Lighting                                                                                                                                                                                                                                                                                  | 70,000<br>230<br>2<br>129,522 | SF @<br>@<br>SF @<br>@ | \$12<br>\$25<br>\$4,000<br>\$125,000<br>Lump Sum<br>\$1<br>Lump Sum                                       | \$480,000<br>\$1,750,000<br>\$920,000<br>\$250,000<br>\$50,000<br>\$129,522<br>\$500,000                           |
| Main Entrance Enhancements/Reconfiguration - Principal's Office, Nurses Suite, ADA Compliance, etc.  Classroom Flooring - New VCT Flooring & Base and Painting  New Classroom, Corridor LED Lighting, Ceiling Replacement and Painting Walls  New Interior Fire-Rated Doors, Frames, Closers, ADA Modifications, Intruder Hardware Renovate Hall Toilet Rooms - Finishes, Fixtures, ADA Compliance  Teacher's Lounge - Replace Finishes, Sink, Cabinets, Stove and Refrigerator  New ADA Compliant Interior Signage  Gymnasium - Replace Finishes, New Ceilings, New LED Lighting  Locker Room Renovations - Finishes, Lockers, etc.                                                                                                                                                                                                                               | 70,000<br>230<br>2<br>129,522 | SF @<br>@<br>SF @      | \$12<br>\$25<br>\$4,000<br>\$125,000<br>Lump Sum<br>\$1<br>Lump Sum<br>\$200,000                          | \$480,000<br>\$1,750,000<br>\$920,000<br>\$250,000<br>\$50,000<br>\$129,522<br>\$500,000<br>\$400,000              |
| Main Entrance Enhancements/Reconfiguration - Principal's Office, Nurses Suite, ADA Compliance, etc.  Classroom Flooring - New VCT Flooring & Base and Painting  New Classroom, Corridor LED Lighting, Ceiling Replacement and Painting Walls  New Interior Fire-Rated Doors, Frames, Closers, ADA Modifications, Intruder Hardware Renovate Hall Toilet Rooms - Finishes, Fixtures, ADA Compliance  Teacher's Lounge - Replace Finishes, Sink, Cabinets, Stove and Refrigerator  New ADA Compliant Interior Signage  Gymnasium - Replace Finishes, New Ceilings, New LED Lighting  Locker Room Renovations - Finishes, Lockers, etc.  Science Lab Renovations - Finishes, New Ceilings, New LED Lighting, Casework                                                                                                                                                 | 70,000<br>230<br>2<br>129,522 | SF @<br>@<br>SF @      | \$12<br>\$25<br>\$4,000<br>\$125,000<br>Lump Sum<br>\$1<br>Lump Sum<br>\$200,000<br>\$150,000             | \$480,000<br>\$1,750,000<br>\$920,000<br>\$250,000<br>\$50,000<br>\$129,522<br>\$500,000<br>\$400,000<br>\$900,000 |
| Main Entrance Enhancements/Reconfiguration - Principal's Office, Nurses Suite, ADA Compliance, etc.  Classroom Flooring - New VCT Flooring & Base and Painting  New Classroom, Corridor LED Lighting, Ceiling Replacement and Painting Walls  New Interior Fire-Rated Doors, Frames, Closers, ADA Modifications, Intruder Hardware Renovate Hall Toilet Rooms - Finishes, Fixtures, ADA Compliance  Teacher's Lounge - Replace Finishes, Sink, Cabinets, Stove and Refrigerator  New ADA Compliant Interior Signage  Gymnasium - Replace Finishes, New Ceilings, New LED Lighting  Locker Room Renovations - Finishes, Lockers, etc.  Science Lab Renovations - Finishes, New Ceilings, New LED Lighting, Casework  Library - Replace Finishes, New Furniture, Lights, etc.  Hazardous Materials Abatement - VAT, Plaster, Ceiling Material, Pipe Insulation, etc. | 70,000<br>230<br>2<br>129,522 | SF @<br>@<br>SF @      | \$12<br>\$25<br>\$4,000<br>\$125,000<br>Lump Sum<br>\$1<br>Lump Sum<br>\$200,000<br>\$150,000<br>Lump Sum | \$480,000<br>\$1,750,000<br>\$920,000<br>\$250,000<br>\$50,000<br>\$129,522<br>\$500,000<br>\$400,000<br>\$900,000 |