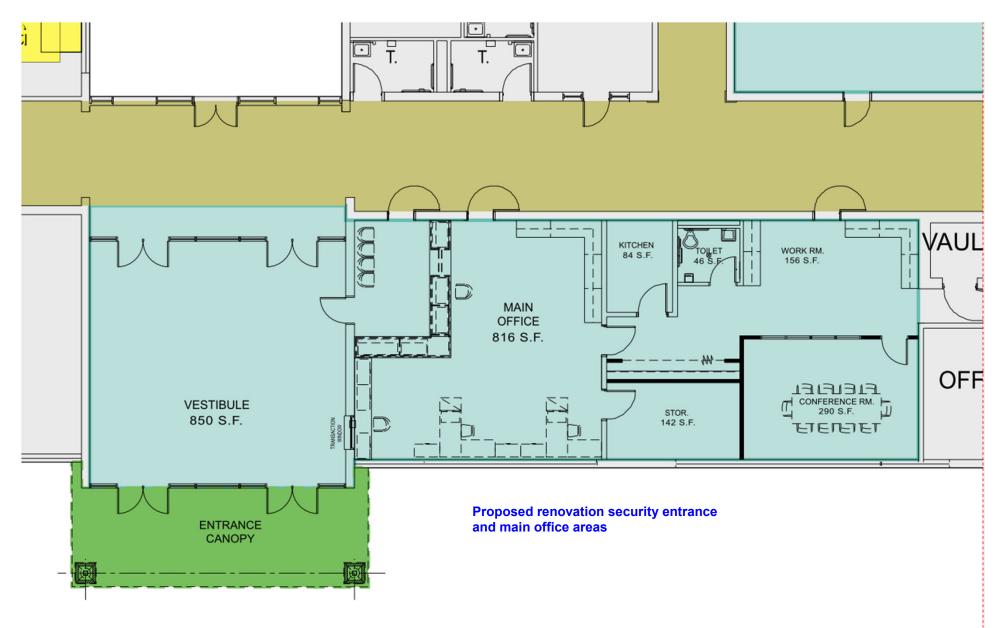

### **JOHN A. CARUSI MIDDLE SCHOOL**

| 129,522 SF 1961, 1964, 1995, 200                                                                                                                                                                                                                                                                                                                                                                                                                                                                                                                                                                                                                                                                                                                                                                                                                                   | <b>1</b> 0                    |                        |                                                                                                           |                                                                                                                    |
|--------------------------------------------------------------------------------------------------------------------------------------------------------------------------------------------------------------------------------------------------------------------------------------------------------------------------------------------------------------------------------------------------------------------------------------------------------------------------------------------------------------------------------------------------------------------------------------------------------------------------------------------------------------------------------------------------------------------------------------------------------------------------------------------------------------------------------------------------------------------|-------------------------------|------------------------|-----------------------------------------------------------------------------------------------------------|--------------------------------------------------------------------------------------------------------------------|
| 129,522 31 1901, 1904, 1995, 200                                                                                                                                                                                                                                                                                                                                                                                                                                                                                                                                                                                                                                                                                                                                                                                                                                   | ,,,                           |                        | Unit                                                                                                      | Cost                                                                                                               |
| <u>Site</u>                                                                                                                                                                                                                                                                                                                                                                                                                                                                                                                                                                                                                                                                                                                                                                                                                                                        | Qty                           |                        | Cost                                                                                                      | <b>Estimate</b>                                                                                                    |
| Site Improvements - ADA Compliance, Site Drainage, Paving, Signage, etc. (District Consultant)                                                                                                                                                                                                                                                                                                                                                                                                                                                                                                                                                                                                                                                                                                                                                                     |                               |                        | Lump Sum                                                                                                  | \$1,726,900                                                                                                        |
| 25% Soft Costs (A/E Fee                                                                                                                                                                                                                                                                                                                                                                                                                                                                                                                                                                                                                                                                                                                                                                                                                                            | es, Conting                   | ency, C                | M, Legal, etc.)                                                                                           | \$431,725                                                                                                          |
|                                                                                                                                                                                                                                                                                                                                                                                                                                                                                                                                                                                                                                                                                                                                                                                                                                                                    |                               | Es                     | stimated Total                                                                                            | \$2,158,625                                                                                                        |
| Exterior Renovations                                                                                                                                                                                                                                                                                                                                                                                                                                                                                                                                                                                                                                                                                                                                                                                                                                               |                               |                        |                                                                                                           |                                                                                                                    |
| Roof Replacement - Remove to Deck (Assume Deck Replacement), New Insulation, Modified Roof System                                                                                                                                                                                                                                                                                                                                                                                                                                                                                                                                                                                                                                                                                                                                                                  | 123,165                       | SF@                    | \$45                                                                                                      | \$5,542,425                                                                                                        |
| Exterior Door, Hardware, Frame Replacement                                                                                                                                                                                                                                                                                                                                                                                                                                                                                                                                                                                                                                                                                                                                                                                                                         | 12                            | @                      | \$10,000                                                                                                  | \$120,000                                                                                                          |
| Masonry Repairs - Window Lintels, Windows, Coating EIFS Repairs, Caulking, etc.                                                                                                                                                                                                                                                                                                                                                                                                                                                                                                                                                                                                                                                                                                                                                                                    |                               |                        | Lump Sum                                                                                                  | \$300,000                                                                                                          |
| New Front Canopy - Main Entrance                                                                                                                                                                                                                                                                                                                                                                                                                                                                                                                                                                                                                                                                                                                                                                                                                                   |                               |                        | Lump Sum                                                                                                  | \$150,000                                                                                                          |
|                                                                                                                                                                                                                                                                                                                                                                                                                                                                                                                                                                                                                                                                                                                                                                                                                                                                    |                               |                        | Subtotal                                                                                                  | \$6,112,425                                                                                                        |
| 25% Soft Costs (A/E Fee                                                                                                                                                                                                                                                                                                                                                                                                                                                                                                                                                                                                                                                                                                                                                                                                                                            | es, Conting                   | ency, C                | M, Legal, etc.)                                                                                           | \$1,528,106                                                                                                        |
|                                                                                                                                                                                                                                                                                                                                                                                                                                                                                                                                                                                                                                                                                                                                                                                                                                                                    |                               | Es                     | stimated Total                                                                                            | \$7,640,531                                                                                                        |
| Interior Renovations                                                                                                                                                                                                                                                                                                                                                                                                                                                                                                                                                                                                                                                                                                                                                                                                                                               |                               |                        |                                                                                                           |                                                                                                                    |
| monor nonovationo                                                                                                                                                                                                                                                                                                                                                                                                                                                                                                                                                                                                                                                                                                                                                                                                                                                  |                               |                        |                                                                                                           |                                                                                                                    |
| Main Entrance Enhancements/Reconfiguration - Principal's Office, Nurses Suite, ADA                                                                                                                                                                                                                                                                                                                                                                                                                                                                                                                                                                                                                                                                                                                                                                                 |                               |                        | l 0                                                                                                       | <b>*</b> 000 000                                                                                                   |
|                                                                                                                                                                                                                                                                                                                                                                                                                                                                                                                                                                                                                                                                                                                                                                                                                                                                    |                               |                        | Lump Sum                                                                                                  | \$600,000                                                                                                          |
| Main Entrance Enhancements/Reconfiguration - Principal's Office, Nurses Suite, ADA                                                                                                                                                                                                                                                                                                                                                                                                                                                                                                                                                                                                                                                                                                                                                                                 | 40,000                        | SF @                   | Lump Sum                                                                                                  | \$600,000<br>\$480,000                                                                                             |
| Main Entrance Enhancements/Reconfiguration - Principal's Office, Nurses Suite, ADA Compliance, etc.                                                                                                                                                                                                                                                                                                                                                                                                                                                                                                                                                                                                                                                                                                                                                                | 40,000<br>70,000              |                        | •                                                                                                         | •                                                                                                                  |
| Main Entrance Enhancements/Reconfiguration - Principal's Office, Nurses Suite, ADA Compliance, etc. Classroom Flooring - New VCT Flooring & Base and Painting                                                                                                                                                                                                                                                                                                                                                                                                                                                                                                                                                                                                                                                                                                      | 70,000                        | SF@                    | \$12                                                                                                      | \$480,000                                                                                                          |
| Main Entrance Enhancements/Reconfiguration - Principal's Office, Nurses Suite, ADA Compliance, etc. Classroom Flooring - New VCT Flooring & Base and Painting New Classroom, Corridor LED Lighting, Ceiling Replacement and Painting Walls                                                                                                                                                                                                                                                                                                                                                                                                                                                                                                                                                                                                                         | 70,000                        | SF @<br>@              | \$12<br>\$25                                                                                              | \$480,000<br>\$1,750,000                                                                                           |
| Main Entrance Enhancements/Reconfiguration - Principal's Office, Nurses Suite, ADA Compliance, etc. Classroom Flooring - New VCT Flooring & Base and Painting New Classroom, Corridor LED Lighting, Ceiling Replacement and Painting Walls New Interior Fire-Rated Doors, Frames, Closers, ADA Modifications, Intruder Hardware Renovate Hall Toilet Rooms - Finishes, Fixtures, ADA Compliance                                                                                                                                                                                                                                                                                                                                                                                                                                                                    | 70,000<br>230                 | SF @<br>@              | \$12<br>\$25<br>\$4,000<br>\$125,000                                                                      | \$480,000<br>\$1,750,000<br>\$920,000                                                                              |
| Main Entrance Enhancements/Reconfiguration - Principal's Office, Nurses Suite, ADA Compliance, etc. Classroom Flooring - New VCT Flooring & Base and Painting New Classroom, Corridor LED Lighting, Ceiling Replacement and Painting Walls New Interior Fire-Rated Doors, Frames, Closers, ADA Modifications, Intruder Hardware                                                                                                                                                                                                                                                                                                                                                                                                                                                                                                                                    | 70,000<br>230                 | SF @<br>@<br>@         | \$12<br>\$25<br>\$4,000                                                                                   | \$480,000<br>\$1,750,000<br>\$920,000<br>\$250,000                                                                 |
| Main Entrance Enhancements/Reconfiguration - Principal's Office, Nurses Suite, ADA Compliance, etc.  Classroom Flooring - New VCT Flooring & Base and Painting  New Classroom, Corridor LED Lighting, Ceiling Replacement and Painting Walls  New Interior Fire-Rated Doors, Frames, Closers, ADA Modifications, Intruder Hardware Renovate Hall Toilet Rooms - Finishes, Fixtures, ADA Compliance  Teacher's Lounge - Replace Finishes, Sink, Cabinets, Stove and Refrigerator                                                                                                                                                                                                                                                                                                                                                                                    | 70,000<br>230<br>2            | SF @<br>@<br>@         | \$12<br>\$25<br>\$4,000<br>\$125,000<br>Lump Sum                                                          | \$480,000<br>\$1,750,000<br>\$920,000<br>\$250,000<br>\$50,000                                                     |
| Main Entrance Enhancements/Reconfiguration - Principal's Office, Nurses Suite, ADA Compliance, etc.  Classroom Flooring - New VCT Flooring & Base and Painting  New Classroom, Corridor LED Lighting, Ceiling Replacement and Painting Walls  New Interior Fire-Rated Doors, Frames, Closers, ADA Modifications, Intruder Hardware  Renovate Hall Toilet Rooms - Finishes, Fixtures, ADA Compliance  Teacher's Lounge - Replace Finishes, Sink, Cabinets, Stove and Refrigerator  New ADA Compliant Interior Signage                                                                                                                                                                                                                                                                                                                                               | 70,000<br>230<br>2            | SF @<br>@<br>@<br>SF @ | \$12<br>\$25<br>\$4,000<br>\$125,000<br>Lump Sum<br>\$1                                                   | \$480,000<br>\$1,750,000<br>\$920,000<br>\$250,000<br>\$50,000<br>\$129,522                                        |
| Main Entrance Enhancements/Reconfiguration - Principal's Office, Nurses Suite, ADA Compliance, etc.  Classroom Flooring - New VCT Flooring & Base and Painting  New Classroom, Corridor LED Lighting, Ceiling Replacement and Painting Walls  New Interior Fire-Rated Doors, Frames, Closers, ADA Modifications, Intruder Hardware Renovate Hall Toilet Rooms - Finishes, Fixtures, ADA Compliance  Teacher's Lounge - Replace Finishes, Sink, Cabinets, Stove and Refrigerator  New ADA Compliant Interior Signage  Gymnasium - Replace Finishes, New Ceilings, New LED Lighting                                                                                                                                                                                                                                                                                  | 70,000<br>230<br>2<br>129,522 | SF @<br>@<br>SF @<br>@ | \$12<br>\$25<br>\$4,000<br>\$125,000<br>Lump Sum<br>\$1<br>Lump Sum                                       | \$480,000<br>\$1,750,000<br>\$920,000<br>\$250,000<br>\$50,000<br>\$129,522<br>\$500,000                           |
| Main Entrance Enhancements/Reconfiguration - Principal's Office, Nurses Suite, ADA Compliance, etc.  Classroom Flooring - New VCT Flooring & Base and Painting  New Classroom, Corridor LED Lighting, Ceiling Replacement and Painting Walls  New Interior Fire-Rated Doors, Frames, Closers, ADA Modifications, Intruder Hardware Renovate Hall Toilet Rooms - Finishes, Fixtures, ADA Compliance  Teacher's Lounge - Replace Finishes, Sink, Cabinets, Stove and Refrigerator  New ADA Compliant Interior Signage  Gymnasium - Replace Finishes, New Ceilings, New LED Lighting  Locker Room Renovations - Finishes, Lockers, etc.                                                                                                                                                                                                                               | 70,000<br>230<br>2<br>129,522 | SF @<br>@<br>SF @      | \$12<br>\$25<br>\$4,000<br>\$125,000<br>Lump Sum<br>\$1<br>Lump Sum<br>\$200,000                          | \$480,000<br>\$1,750,000<br>\$920,000<br>\$250,000<br>\$50,000<br>\$129,522<br>\$500,000<br>\$400,000              |
| Main Entrance Enhancements/Reconfiguration - Principal's Office, Nurses Suite, ADA Compliance, etc.  Classroom Flooring - New VCT Flooring & Base and Painting  New Classroom, Corridor LED Lighting, Ceiling Replacement and Painting Walls  New Interior Fire-Rated Doors, Frames, Closers, ADA Modifications, Intruder Hardware Renovate Hall Toilet Rooms - Finishes, Fixtures, ADA Compliance  Teacher's Lounge - Replace Finishes, Sink, Cabinets, Stove and Refrigerator  New ADA Compliant Interior Signage  Gymnasium - Replace Finishes, New Ceilings, New LED Lighting  Locker Room Renovations - Finishes, Lockers, etc.  Science Lab Renovations - Finishes, New Ceilings, New LED Lighting, Casework                                                                                                                                                 | 70,000<br>230<br>2<br>129,522 | SF @<br>@<br>SF @      | \$12<br>\$25<br>\$4,000<br>\$125,000<br>Lump Sum<br>\$1<br>Lump Sum<br>\$200,000<br>\$150,000             | \$480,000<br>\$1,750,000<br>\$920,000<br>\$250,000<br>\$50,000<br>\$129,522<br>\$500,000<br>\$400,000<br>\$900,000 |
| Main Entrance Enhancements/Reconfiguration - Principal's Office, Nurses Suite, ADA Compliance, etc.  Classroom Flooring - New VCT Flooring & Base and Painting  New Classroom, Corridor LED Lighting, Ceiling Replacement and Painting Walls  New Interior Fire-Rated Doors, Frames, Closers, ADA Modifications, Intruder Hardware Renovate Hall Toilet Rooms - Finishes, Fixtures, ADA Compliance  Teacher's Lounge - Replace Finishes, Sink, Cabinets, Stove and Refrigerator  New ADA Compliant Interior Signage  Gymnasium - Replace Finishes, New Ceilings, New LED Lighting  Locker Room Renovations - Finishes, Lockers, etc.  Science Lab Renovations - Finishes, New Ceilings, New LED Lighting, Casework  Library - Replace Finishes, New Furniture, Lights, etc.  Hazardous Materials Abatement - VAT, Plaster, Ceiling Material, Pipe Insulation, etc. | 70,000<br>230<br>2<br>129,522 | SF @<br>@<br>SF @      | \$12<br>\$25<br>\$4,000<br>\$125,000<br>Lump Sum<br>\$1<br>Lump Sum<br>\$200,000<br>\$150,000<br>Lump Sum | \$480,000<br>\$1,750,000<br>\$920,000<br>\$250,000<br>\$50,000<br>\$129,522<br>\$500,000<br>\$400,000<br>\$900,000 |