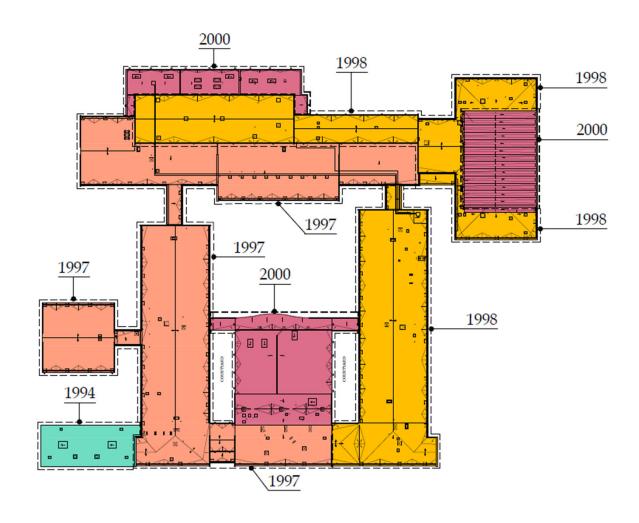

3,319,028     | (\$1,327,611)      | \$1,991,417  |  |
| Plumbing Construction          | \$937,500       | (\$375,000)        | \$562,500    |  |
| New Construction - TCU's       | \$1,875,000     | \$0                | \$1,875,000  |  |
| Total                          | \$37,300,040    | (\$14,170,015)     | \$23,130,025 |  |
|                                |                 | 38%                | 62%          |  |

Renovations = Architect's estimate of eligible projects @ 40% State Aid New Construction – Eligible Square Footage x \$143/SF @ 40% State Aid



<sup>\*</sup> Not Eligible for State Aid



#### **JOHN A. CARUSI MIDDLE SCHOOL**

129,522 SF 1961, 1964, 1995, 2000





ENVIRONMENTAL RESOLUTIONS, INC.



#### **JOHN A. CARUSI MIDDLE SCHOOL**

123,165 SF 1961, 1964, 1995, 2000









#### **JOHN A. CARUSI MIDDLE SCHOOL**

129,522 SF 1961, 1964, 1995, 2000







#### **JOHN A. CARUSI MIDDLE SCHOOL**

129,522 SF 1961, 1964, 1995, 2000