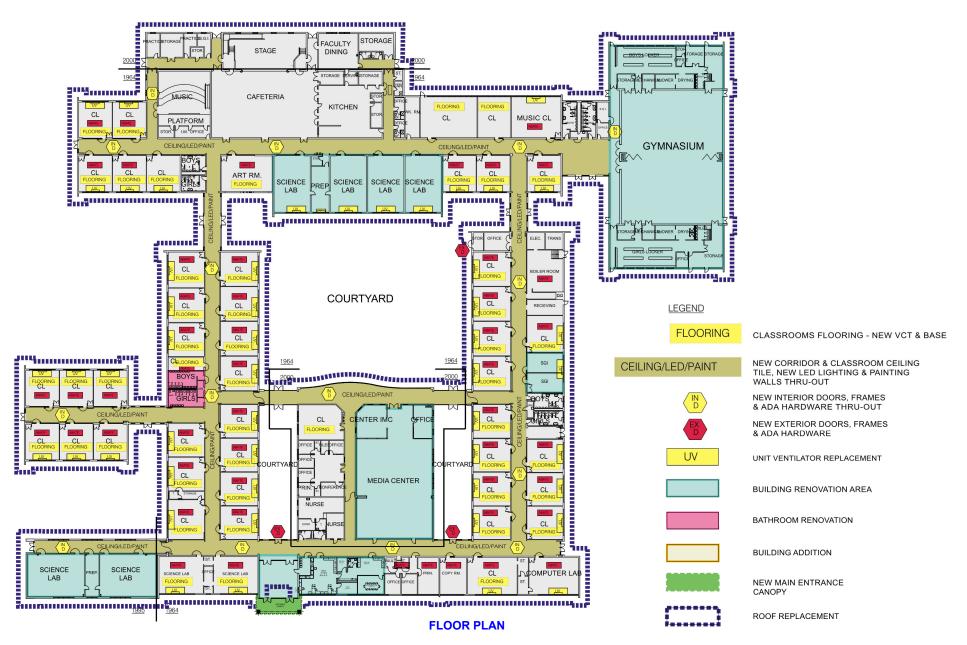

### **JOHN A. CARUSI MIDDLE SCHOOL**

| 129,522 SF 1961, 1964, 1995, 200                                                                                                                                                                                                                                                                                                                                                                                                                                                                                                                                                                                                                                                                                                                                                                                                                                   | <b>1</b> 0                    |                        |                                                                                                           |                                                                                                                    |
|--------------------------------------------------------------------------------------------------------------------------------------------------------------------------------------------------------------------------------------------------------------------------------------------------------------------------------------------------------------------------------------------------------------------------------------------------------------------------------------------------------------------------------------------------------------------------------------------------------------------------------------------------------------------------------------------------------------------------------------------------------------------------------------------------------------------------------------------------------------------|-------------------------------|------------------------|-----------------------------------------------------------------------------------------------------------|--------------------------------------------------------------------------------------------------------------------|
| 129,522 31 1901, 1904, 1995, 200                                                                                                                                                                                                                                                                                                                                                                                                                                                                                                                                                                                                                                                                                                                                                                                                                                   | ,,,                           |                        | Unit                                                                                                      | Cost                                                                                                               |
| <u>Site</u>                                                                                                                                                                                                                                                                                                                                                                                                                                                                                                                                                                                                                                                                                                                                                                                                                                                        | Qty                           |                        | Cost                                                                                                      | <b>Estimate</b>                                                                                                    |
| Site Improvements - ADA Compliance, Site Drainage, Paving, Signage, etc. (District Consultant)                                                                                                                                                                                                                                                                                                                                                                                                                                                                                                                                                                                                                                                                                                                                                                     |                               |                        | Lump Sum                                                                                                  | \$1,726,900                                                                                                        |
| 25% Soft Costs (A/E Fee                                                                                                                                                                                                                                                                                                                                                                                                                                                                                                                                                                                                                                                                                                                                                                                                                                            | es, Conting                   | ency, C                | M, Legal, etc.)                                                                                           | \$431,725                                                                                                          |
|                                                                                                                                                                                                                                                                                                                                                                                                                                                                                                                                                                                                                                                                                                                                                                                                                                                                    |                               | Es                     | stimated Total                                                                                            | \$2,158,625                                                                                                        |
| Exterior Renovations                                                                                                                                                                                                                                                                                                                                                                                                                                                                                                                                                                                                                                                                                                                                                                                                                                               |                               |                        |                                                                                                           |                                                                                                                    |
| Roof Replacement - Remove to Deck (Assume Deck Replacement), New Insulation, Modified Roof System                                                                                                                                                                                                                                                                                                                                                                                                                                                                                                                                                                                                                                                                                                                                                                  | 123,165                       | SF@                    | \$45                                                                                                      | \$5,542,425                                                                                                        |
| Exterior Door, Hardware, Frame Replacement                                                                                                                                                                                                                                                                                                                                                                                                                                                                                                                                                                                                                                                                                                                                                                                                                         | 12                            | @                      | \$10,000                                                                                                  | \$120,000                                                                                                          |
| Masonry Repairs - Window Lintels, Windows, Coating EIFS Repairs, Caulking, etc.                                                                                                                                                                                                                                                                                                                                                                                                                                                                                                                                                                                                                                                                                                                                                                                    |                               |                        | Lump Sum                                                                                                  | \$300,000                                                                                                          |
| New Front Canopy - Main Entrance                                                                                                                                                                                                                                                                                                                                                                                                                                                                                                                                                                                                                                                                                                                                                                                                                                   |                               |                        | Lump Sum                                                                                                  | \$150,000                                                                                                          |
|                                                                                                                                                                                                                                                                                                                                                                                                                                                                                                                                                                                                                                                                                                                                                                                                                                                                    |                               |                        | Subtotal                                                                                                  | \$6,112,425                                                                                                        |
| 25% Soft Costs (A/E Fee                                                                                                                                                                                                                                                                                                                                                                                                                                                                                                                                                                                                                                                                                                                                                                                                                                            | es, Conting                   | ency, C                | M, Legal, etc.)                                                                                           | \$1,528,106                                                                                                        |
|                                                                                                                                                                                                                                                                                                                                                                                                                                                                                                                                                                                                                                                                                                                                                                                                                                                                    |                               | Es                     | stimated Total                                                                                            | \$7,640,531                                                                                                        |
| Interior Renovations                                                                                                                                                                                                                                                                                                                                                                                                                                                                                                                                                                                                                                                                                                                                                                                                                                               |                               |                        |                                                                                                           |                                                                                                                    |
| monor nonovationo                                                                                                                                                                                                                                                                                                                                                                                                                                                                                                                                                                                                                                                                                                                                                                                                                                                  |                               |                        |                                                                                                           |                                                                                                                    |
| Main Entrance Enhancements/Reconfiguration - Principal's Office, Nurses Suite, ADA                                                                                                                                                                                                                                                                                                                                                                                                                                                                                                                                                                                                                                                                                                                                                                                 |                               |                        | l 0                                                                                                       | <b>*</b> 000 000                                                                                                   |
|                                                                                                                                                                                                                                                                                                                                                                                                                                                                                                                                                                                                                                                                                                                                                                                                                                                                    |                               |                        | Lump Sum                                                                                                  | \$600,000                                                                                                          |
| Main Entrance Enhancements/Reconfiguration - Principal's Office, Nurses Suite, ADA                                                                                                                                                                                                                                                                                                                                                                                                                                                                                                                                                                                                                                                                                                                                                                                 | 40,000                        | SF @                   | Lump Sum                                                                                                  | \$600,000<br>\$480,000                                                                                             |
| Main Entrance Enhancements/Reconfiguration - Principal's Office, Nurses Suite, ADA Compliance, etc.                                                                                                                                                                                                                                                                                                                                                                                                                                                                                                                                                                                                                                                                                                                                                                | 40,000<br>70,000              |                        | •                                                                                                         | •                                                                                                                  |
| Main Entrance Enhancements/Reconfiguration - Principal's Office, Nurses Suite, ADA Compliance, etc. Classroom Flooring - New VCT Flooring & Base and Painting                                                                                                                                                                                                                                                                                                                                                                                                                                                                                                                                                                                                                                                                                                      | 70,000                        | SF@                    | \$12                                                                                                      | \$480,000                                                                                                          |
| Main Entrance Enhancements/Reconfiguration - Principal's Office, Nurses Suite, ADA Compliance, etc. Classroom Flooring - New VCT Flooring & Base and Painting New Classroom, Corridor LED Lighting, Ceiling Replacement and Painting Walls                                                                                                                                                                                                                                                                                                                                                                                                                                                                                                                                                                                                                         | 70,000                        | SF @<br>@              | \$12<br>\$25                                                                                              | \$480,000<br>\$1,750,000                                                                                           |
| Main Entrance Enhancements/Reconfiguration - Principal's Office, Nurses Suite, ADA Compliance, etc. Classroom Flooring - New VCT Flooring & Base and Painting New Classroom, Corridor LED Lighting, Ceiling Replacement and Painting Walls New Interior Fire-Rated Doors, Frames, Closers, ADA Modifications, Intruder Hardware Renovate Hall Toilet Rooms - Finishes, Fixtures, ADA Compliance                                                                                                                                                                                                                                                                                                                                                                                                                                                                    | 70,000<br>230                 | SF @<br>@              | \$12<br>\$25<br>\$4,000<br>\$125,000                                                                      | \$480,000<br>\$1,750,000<br>\$920,000                                                                              |
| Main Entrance Enhancements/Reconfiguration - Principal's Office, Nurses Suite, ADA Compliance, etc. Classroom Flooring - New VCT Flooring & Base and Painting New Classroom, Corridor LED Lighting, Ceiling Replacement and Painting Walls New Interior Fire-Rated Doors, Frames, Closers, ADA Modifications, Intruder Hardware                                                                                                                                                                                                                                                                                                                                                                                                                                                                                                                                    | 70,000<br>230                 | SF @<br>@<br>@         | \$12<br>\$25<br>\$4,000                                                                                   | \$480,000<br>\$1,750,000<br>\$920,000<br>\$250,000                                                                 |
| Main Entrance Enhancements/Reconfiguration - Principal's Office, Nurses Suite, ADA Compliance, etc.  Classroom Flooring - New VCT Flooring & Base and Painting  New Classroom, Corridor LED Lighting, Ceiling Replacement and Painting Walls  New Interior Fire-Rated Doors, Frames, Closers, ADA Modifications, Intruder Hardware Renovate Hall Toilet Rooms - Finishes, Fixtures, ADA Compliance  Teacher's Lounge - Replace Finishes, Sink, Cabinets, Stove and Refrigerator                                                                                                                                                                                                                                                                                                                                                                                    | 70,000<br>230<br>2            | SF @<br>@<br>@         | \$12<br>\$25<br>\$4,000<br>\$125,000<br>Lump Sum                                                          | \$480,000<br>\$1,750,000<br>\$920,000<br>\$250,000<br>\$50,000                                                     |
| Main Entrance Enhancements/Reconfiguration - Principal's Office, Nurses Suite, ADA Compliance, etc.  Classroom Flooring - New VCT Flooring & Base and Painting  New Classroom, Corridor LED Lighting, Ceiling Replacement and Painting Walls  New Interior Fire-Rated Doors, Frames, Closers, ADA Modifications, Intruder Hardware  Renovate Hall Toilet Rooms - Finishes, Fixtures, ADA Compliance  Teacher's Lounge - Replace Finishes, Sink, Cabinets, Stove and Refrigerator  New ADA Compliant Interior Signage                                                                                                                                                                                                                                                                                                                                               | 70,000<br>230<br>2            | SF @<br>@<br>@<br>SF @ | \$12<br>\$25<br>\$4,000<br>\$125,000<br>Lump Sum<br>\$1                                                   | \$480,000<br>\$1,750,000<br>\$920,000<br>\$250,000<br>\$50,000<br>\$129,522                                        |
| Main Entrance Enhancements/Reconfiguration - Principal's Office, Nurses Suite, ADA Compliance, etc.  Classroom Flooring - New VCT Flooring & Base and Painting  New Classroom, Corridor LED Lighting, Ceiling Replacement and Painting Walls  New Interior Fire-Rated Doors, Frames, Closers, ADA Modifications, Intruder Hardware Renovate Hall Toilet Rooms - Finishes, Fixtures, ADA Compliance  Teacher's Lounge - Replace Finishes, Sink, Cabinets, Stove and Refrigerator  New ADA Compliant Interior Signage  Gymnasium - Replace Finishes, New Ceilings, New LED Lighting                                                                                                                                                                                                                                                                                  | 70,000<br>230<br>2<br>129,522 | SF @<br>@<br>SF @<br>@ | \$12<br>\$25<br>\$4,000<br>\$125,000<br>Lump Sum<br>\$1<br>Lump Sum                                       | \$480,000<br>\$1,750,000<br>\$920,000<br>\$250,000<br>\$50,000<br>\$129,522<br>\$500,000                           |
| Main Entrance Enhancements/Reconfiguration - Principal's Office, Nurses Suite, ADA Compliance, etc.  Classroom Flooring - New VCT Flooring & Base and Painting  New Classroom, Corridor LED Lighting, Ceiling Replacement and Painting Walls  New Interior Fire-Rated Doors, Frames, Closers, ADA Modifications, Intruder Hardware Renovate Hall Toilet Rooms - Finishes, Fixtures, ADA Compliance  Teacher's Lounge - Replace Finishes, Sink, Cabinets, Stove and Refrigerator  New ADA Compliant Interior Signage  Gymnasium - Replace Finishes, New Ceilings, New LED Lighting  Locker Room Renovations - Finishes, Lockers, etc.                                                                                                                                                                                                                               | 70,000<br>230<br>2<br>129,522 | SF @<br>@<br>SF @      | \$12<br>\$25<br>\$4,000<br>\$125,000<br>Lump Sum<br>\$1<br>Lump Sum<br>\$200,000                          | \$480,000<br>\$1,750,000<br>\$920,000<br>\$250,000<br>\$50,000<br>\$129,522<br>\$500,000<br>\$400,000              |
| Main Entrance Enhancements/Reconfiguration - Principal's Office, Nurses Suite, ADA Compliance, etc.  Classroom Flooring - New VCT Flooring & Base and Painting  New Classroom, Corridor LED Lighting, Ceiling Replacement and Painting Walls  New Interior Fire-Rated Doors, Frames, Closers, ADA Modifications, Intruder Hardware Renovate Hall Toilet Rooms - Finishes, Fixtures, ADA Compliance  Teacher's Lounge - Replace Finishes, Sink, Cabinets, Stove and Refrigerator  New ADA Compliant Interior Signage  Gymnasium - Replace Finishes, New Ceilings, New LED Lighting  Locker Room Renovations - Finishes, Lockers, etc.  Science Lab Renovations - Finishes, New Ceilings, New LED Lighting, Casework                                                                                                                                                 | 70,000<br>230<br>2<br>129,522 | SF @<br>@<br>SF @      | \$12<br>\$25<br>\$4,000<br>\$125,000<br>Lump Sum<br>\$1<br>Lump Sum<br>\$200,000<br>\$150,000             | \$480,000<br>\$1,750,000<br>\$920,000<br>\$250,000<br>\$50,000<br>\$129,522<br>\$500,000<br>\$400,000<br>\$900,000 |
| Main Entrance Enhancements/Reconfiguration - Principal's Office, Nurses Suite, ADA Compliance, etc.  Classroom Flooring - New VCT Flooring & Base and Painting  New Classroom, Corridor LED Lighting, Ceiling Replacement and Painting Walls  New Interior Fire-Rated Doors, Frames, Closers, ADA Modifications, Intruder Hardware Renovate Hall Toilet Rooms - Finishes, Fixtures, ADA Compliance  Teacher's Lounge - Replace Finishes, Sink, Cabinets, Stove and Refrigerator  New ADA Compliant Interior Signage  Gymnasium - Replace Finishes, New Ceilings, New LED Lighting  Locker Room Renovations - Finishes, Lockers, etc.  Science Lab Renovations - Finishes, New Ceilings, New LED Lighting, Casework  Library - Replace Finishes, New Furniture, Lights, etc.  Hazardous Materials Abatement - VAT, Plaster, Ceiling Material, Pipe Insulation, etc. | 70,000<br>230<br>2<br>129,522 | SF @<br>@<br>SF @      | \$12<br>\$25<br>\$4,000<br>\$125,000<br>Lump Sum<br>\$1<br>Lump Sum<br>\$200,000<br>\$150,000<br>Lump Sum | \$480,000<br>\$1,750,000<br>\$920,000<br>\$250,000<br>\$50,000<br>\$129,522<br>\$500,000<br>\$400,000<br>\$900,000 |