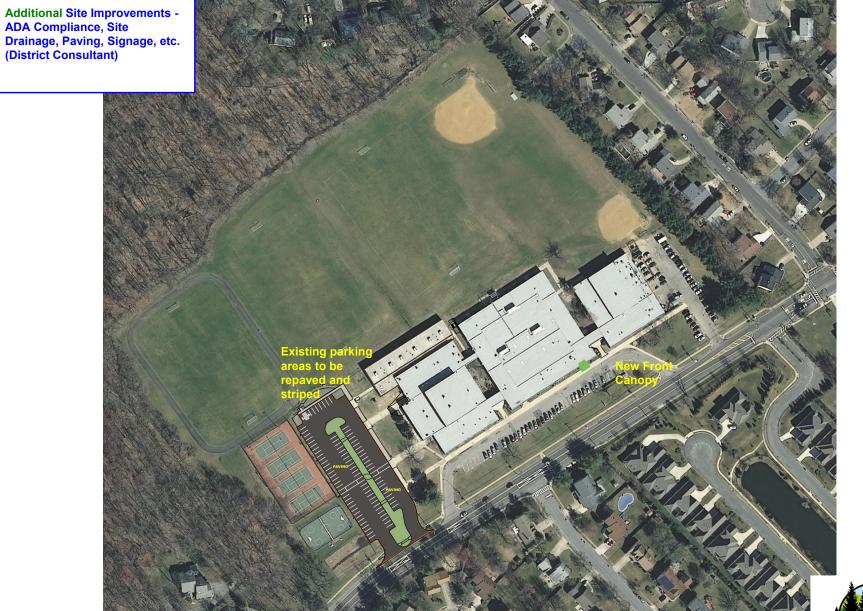

## HENRY C BECK MIDDLE SCHOOL

| Qty          |                                                                                  | Unit<br>Cost                                                                                                                                                        | Cost<br>Estimate                                                                                                                                                                                                                                                                                                                                                                      |
|--------------|----------------------------------------------------------------------------------|---------------------------------------------------------------------------------------------------------------------------------------------------------------------|---------------------------------------------------------------------------------------------------------------------------------------------------------------------------------------------------------------------------------------------------------------------------------------------------------------------------------------------------------------------------------------|
|              |                                                                                  | Lump Sum                                                                                                                                                            | \$700,000                                                                                                                                                                                                                                                                                                                                                                             |
| ees, Conting | ency, C                                                                          | M, Legal, etc.)                                                                                                                                                     | \$175,000                                                                                                                                                                                                                                                                                                                                                                             |
| ý 5          | •                                                                                | · · <u> </u>                                                                                                                                                        | \$875,000                                                                                                                                                                                                                                                                                                                                                                             |
|              |                                                                                  |                                                                                                                                                                     | <i>+,</i>                                                                                                                                                                                                                                                                                                                                                                             |
|              |                                                                                  |                                                                                                                                                                     |                                                                                                                                                                                                                                                                                                                                                                                       |
| 119,504      | SF @                                                                             | \$35                                                                                                                                                                | \$4,182,640                                                                                                                                                                                                                                                                                                                                                                           |
| 5            | 0                                                                                | \$10.000                                                                                                                                                            | \$50,000                                                                                                                                                                                                                                                                                                                                                                              |
| S,           | 0                                                                                | Lump Sum                                                                                                                                                            | \$975,000                                                                                                                                                                                                                                                                                                                                                                             |
|              |                                                                                  | Lump Sum                                                                                                                                                            | \$150,000                                                                                                                                                                                                                                                                                                                                                                             |
|              |                                                                                  |                                                                                                                                                                     | \$5,357,640                                                                                                                                                                                                                                                                                                                                                                           |
| ees Conting  | encv C                                                                           |                                                                                                                                                                     | \$1,339,410                                                                                                                                                                                                                                                                                                                                                                           |
| eee, eenang  | •                                                                                | · · · ·                                                                                                                                                             | \$6,697,05                                                                                                                                                                                                                                                                                                                                                                            |
|              |                                                                                  |                                                                                                                                                                     | <i>\\</i> 0,001,001                                                                                                                                                                                                                                                                                                                                                                   |
|              |                                                                                  |                                                                                                                                                                     |                                                                                                                                                                                                                                                                                                                                                                                       |
| 2,035        | SF @                                                                             | \$200                                                                                                                                                               | \$407,000                                                                                                                                                                                                                                                                                                                                                                             |
| 35,000       | SF @                                                                             | \$12                                                                                                                                                                | \$420,000                                                                                                                                                                                                                                                                                                                                                                             |
| •            |                                                                                  | •                                                                                                                                                                   | \$1,375,00                                                                                                                                                                                                                                                                                                                                                                            |
|              | -                                                                                | •                                                                                                                                                                   | \$5,000                                                                                                                                                                                                                                                                                                                                                                               |
| -            |                                                                                  |                                                                                                                                                                     | \$816,000                                                                                                                                                                                                                                                                                                                                                                             |
|              |                                                                                  | · · ·                                                                                                                                                               | \$750,000                                                                                                                                                                                                                                                                                                                                                                             |
|              | œ                                                                                |                                                                                                                                                                     | \$50,000                                                                                                                                                                                                                                                                                                                                                                              |
| 119 504      | SF @                                                                             | -                                                                                                                                                                   | \$119,504                                                                                                                                                                                                                                                                                                                                                                             |
| 110,004      |                                                                                  |                                                                                                                                                                     | \$200,000                                                                                                                                                                                                                                                                                                                                                                             |
|              |                                                                                  | -                                                                                                                                                                   | \$400,000                                                                                                                                                                                                                                                                                                                                                                             |
| 2            | 0                                                                                | -                                                                                                                                                                   | \$400,000                                                                                                                                                                                                                                                                                                                                                                             |
|              |                                                                                  | · · ·                                                                                                                                                               | \$500,000                                                                                                                                                                                                                                                                                                                                                                             |
|              |                                                                                  | Lump Sum                                                                                                                                                            | \$300,000                                                                                                                                                                                                                                                                                                                                                                             |
|              |                                                                                  |                                                                                                                                                                     | +,                                                                                                                                                                                                                                                                                                                                                                                    |
|              |                                                                                  |                                                                                                                                                                     | \$5,742.50                                                                                                                                                                                                                                                                                                                                                                            |
| ees. Contina | encv. C                                                                          | Subtotal                                                                                                                                                            | \$5,742,504<br>\$1,435.620                                                                                                                                                                                                                                                                                                                                                            |
| ees, Conting |                                                                                  |                                                                                                                                                                     | \$5,742,504<br>\$1,435,620<br>\$7,178,130                                                                                                                                                                                                                                                                                                                                             |
| ç            | 119,504<br>5<br>s,<br>ees, Conting<br>2,035<br>35,000<br>55,000<br>1<br>204<br>6 | ees, Contingency, C<br>Es<br>119,504 SF @<br>5 @<br>5 @<br>5<br>s,<br>ees, Contingency, C<br>Es<br>2,035 SF @<br>35,000 SF @<br>1 @<br>204 @<br>6 @<br>119,504 SF @ | Lump Sum<br>ees, Contingency, CM, Legal, etc.)_<br>Estimated Total<br>119,504 SF @ \$35<br>5 @ \$10,000<br>s, Lump Sum<br>Lump Sum<br>Subtotal<br>ees, Contingency, CM, Legal, etc.)_<br>Estimated Total<br>2,035 SF @ \$200<br>35,000 SF @ \$12<br>55,000 SF @ \$12<br>55,000 SF @ \$25<br>1 @ \$5,000<br>204 @ \$4,000<br>6 @ \$125,000<br>Lump Sum<br>119,504 SF @ \$1<br>Lump Sum |