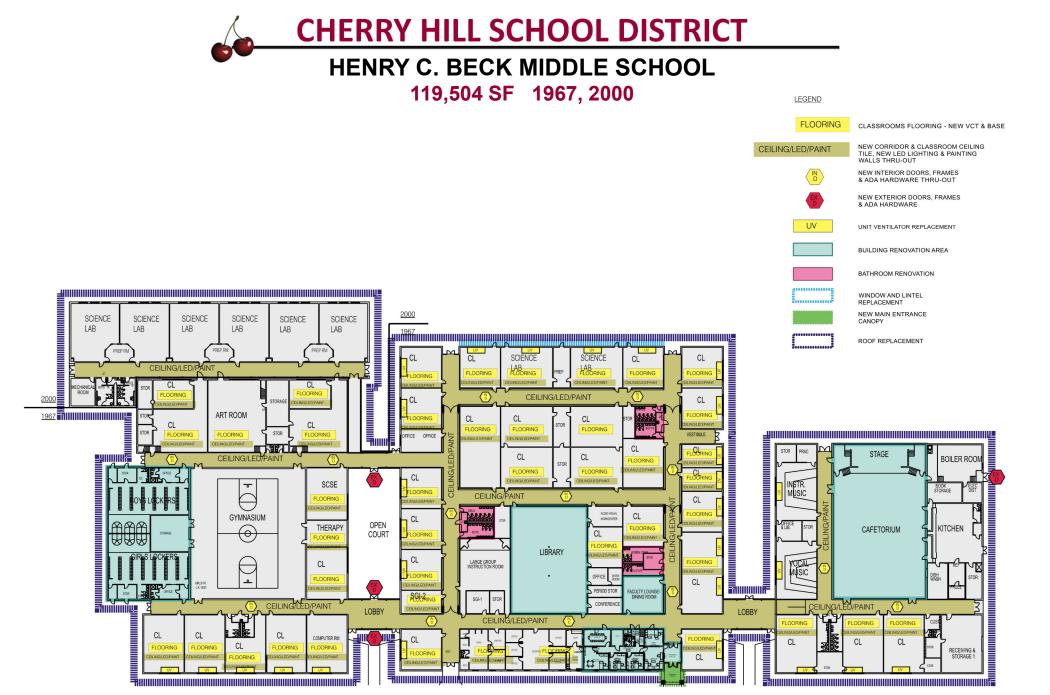

## HENRY C. BECK MIDDLE SCHOOL

119,504 SF 1967, 2000

|                                                                                                                                                                   |              |         | Unit              | Cost       |
|-------------------------------------------------------------------------------------------------------------------------------------------------------------------|--------------|---------|-------------------|------------|
| <u>ilding Systems</u>                                                                                                                                             | Qty          |         | Cost              | Estimate   |
| HVAC Construction                                                                                                                                                 |              |         |                   |            |
| New Unit Ventilators - Remove Existing Perimeter Units, New Unit Ventilators with New Air<br>Conditioning, New Perimeter Hot Water Radiation, Book Shelving, etc. | r            |         | Lump Sum          | \$1,771,40 |
| Exhaust Fans - Replace Rooftop Units                                                                                                                              | 20           | @       | \$2,500           | \$50,00    |
| HVAC Rooftop Units (6) Replacement in 2000 Section                                                                                                                |              |         | Lump Sum          | \$150,00   |
| Chiller Replacement                                                                                                                                               |              |         | Lump Sum          | \$200,00   |
| Replacement of the Pneumatic Energy Management System with New DDC Electronic<br>Controls                                                                         | 119,504      | SF @    | \$6.00            | \$717,02   |
|                                                                                                                                                                   |              |         | Subtotal          | \$2,888,42 |
| 25% Soft Costs (A/E Fe                                                                                                                                            | ees, Conting | ency, C | M, Legal, etc.) _ | \$722,10   |
|                                                                                                                                                                   |              | Es      | timated Total     | \$3,610,53 |
| Electrical Construction                                                                                                                                           |              |         |                   |            |
| Security System - Door Access Controls/CCTV/Expansion                                                                                                             |              |         | Lump Sum          | \$232,38   |
| Replace PA System, Clock System and Technology                                                                                                                    |              |         | Lump Sum          | \$221,8    |
| Power/Lighting Branch/HVAC Panel Upgrades                                                                                                                         | 8            | @       | \$25,000          | \$200,0    |
|                                                                                                                                                                   |              |         | Subtotal          | \$654,24   |
| 25% Soft Costs (A/E Fe                                                                                                                                            | ees, Conting | ency, C | M, Legal, etc.)_  | \$163,5    |
|                                                                                                                                                                   |              | Es      | timated Total     | \$817,80   |

## **HENRY C. BECK MIDDLE SCHOOL**

119,504 SF 1967, 2000

|                         | Total Estimated | ACTUAL        | Local Share  |  |
|-------------------------|-----------------|---------------|--------------|--|
|                         | Cost            | State Share   |              |  |
| Site Work               | \$875,000       | (\$350,000)   | \$525,000    |  |
| Exterior Renovations    | \$6,697,050     | (\$2,678,820) | \$4,018,230  |  |
| Interior Renovations    | \$7,178,130     | (\$2,871,252) | \$4,306,878  |  |
| HVAC Construction       | \$3,610,530     | (\$1,444,212) | \$2,166,318  |  |
| Electrical Construction | \$817,803       | (\$327,121)   | \$490,682    |  |
| Total Renovations       | \$19,178,513    | (\$7,671,405) | \$11,507,108 |  |
|                         |                 | 40%           | 60%          |  |