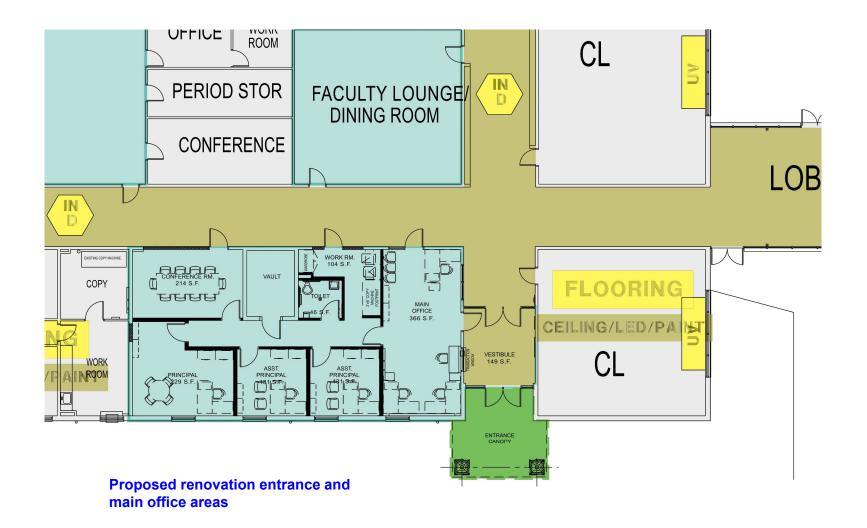

## HENRY C. BECK MIDDLE SCHOOL

119,504 SF 1967, 2000

|                                                                                                                                                                   |              |         | Unit              | Cost       |
|-------------------------------------------------------------------------------------------------------------------------------------------------------------------|--------------|---------|-------------------|------------|
| <u>ilding Systems</u>                                                                                                                                             | Qty          |         | Cost              | Estimate   |
| HVAC Construction                                                                                                                                                 |              |         |                   |            |
| New Unit Ventilators - Remove Existing Perimeter Units, New Unit Ventilators with New Air<br>Conditioning, New Perimeter Hot Water Radiation, Book Shelving, etc. | r            |         | Lump Sum          | \$1,771,40 |
| Exhaust Fans - Replace Rooftop Units                                                                                                                              | 20           | @       | \$2,500           | \$50,00    |
| HVAC Rooftop Units (6) Replacement in 2000 Section                                                                                                                |              |         | Lump Sum          | \$150,00   |
| Chiller Replacement                                                                                                                                               |              |         | Lump Sum          | \$200,00   |
| Replacement of the Pneumatic Energy Management System with New DDC Electronic<br>Controls                                                                         | 119,504      | SF @    | \$6.00            | \$717,02   |
|                                                                                                                                                                   |              |         | Subtotal          | \$2,888,42 |
| 25% Soft Costs (A/E Fe                                                                                                                                            | ees, Conting | ency, C | M, Legal, etc.) _ | \$722,10   |
|                                                                                                                                                                   |              | Es      | timated Total     | \$3,610,53 |
| Electrical Construction                                                                                                                                           |              |         |                   |            |
| Security System - Door Access Controls/CCTV/Expansion                                                                                                             |              |         | Lump Sum          | \$232,38   |
| Replace PA System, Clock System and Technology                                                                                                                    |              |         | Lump Sum          | \$221,8    |
| Power/Lighting Branch/HVAC Panel Upgrades                                                                                                                         | 8            | @       | \$25,000          | \$200,0    |
|                                                                                                                                                                   |              |         | Subtotal          | \$654,24   |
| 25% Soft Costs (A/E Fe                                                                                                                                            | ees, Conting | ency, C | M, Legal, etc.)_  | \$163,5    |
|                                                                                                                                                                   |              | Es      | timated Total     | \$817,80   |