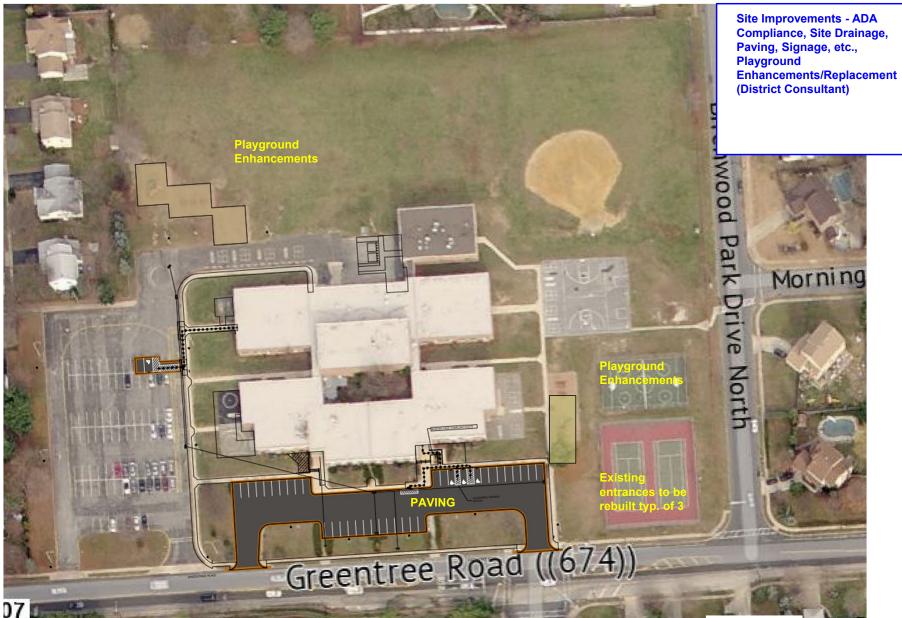

#### J.F. COOPER ELEMENTARY SCHOOL

| 49,817 SF 1970, 2000                                                                                                                                                                                                                                                                                                                                                                                                                                                                                                                                                                                                                                                                                       |                                            |                                  |                                                                                                       |                                                                                                                                        |
|------------------------------------------------------------------------------------------------------------------------------------------------------------------------------------------------------------------------------------------------------------------------------------------------------------------------------------------------------------------------------------------------------------------------------------------------------------------------------------------------------------------------------------------------------------------------------------------------------------------------------------------------------------------------------------------------------------|--------------------------------------------|----------------------------------|-------------------------------------------------------------------------------------------------------|----------------------------------------------------------------------------------------------------------------------------------------|
| •                                                                                                                                                                                                                                                                                                                                                                                                                                                                                                                                                                                                                                                                                                          |                                            |                                  | Unit                                                                                                  | Cost                                                                                                                                   |
| <u>Site</u>                                                                                                                                                                                                                                                                                                                                                                                                                                                                                                                                                                                                                                                                                                | Qty                                        |                                  | Cost                                                                                                  | Estimate                                                                                                                               |
| Site Improvements - ADA Compliance, Site Drainage, Paving, Signage, etc., Playground Enhancements/Replacement (District Consultant)                                                                                                                                                                                                                                                                                                                                                                                                                                                                                                                                                                        |                                            |                                  | Lump Sum                                                                                              | \$1,048,100                                                                                                                            |
| 25% Soft Costs (A/E Fees                                                                                                                                                                                                                                                                                                                                                                                                                                                                                                                                                                                                                                                                                   | , Conting                                  | ency, C                          | M, Legal, etc.)_                                                                                      | \$262,025                                                                                                                              |
|                                                                                                                                                                                                                                                                                                                                                                                                                                                                                                                                                                                                                                                                                                            |                                            | Es                               | stimated Total                                                                                        | \$1,310,125                                                                                                                            |
| Exterior Renovations                                                                                                                                                                                                                                                                                                                                                                                                                                                                                                                                                                                                                                                                                       |                                            |                                  |                                                                                                       |                                                                                                                                        |
| Roof Restoration (2000 Addition) - Fully Reinforced Urethane Coating 20-Year Warranty                                                                                                                                                                                                                                                                                                                                                                                                                                                                                                                                                                                                                      | 5,084                                      | SF@                              | \$15                                                                                                  | \$76,260                                                                                                                               |
| Exterior Door, Hardware, Frame Replacement                                                                                                                                                                                                                                                                                                                                                                                                                                                                                                                                                                                                                                                                 | 11                                         | @                                | \$10,000                                                                                              | \$110,000                                                                                                                              |
| Masonry Repairs - Window Lintels, Windows, Coating EIFS Repairs, Caulking, etc.                                                                                                                                                                                                                                                                                                                                                                                                                                                                                                                                                                                                                            |                                            |                                  | Lump Sum                                                                                              | \$400,000                                                                                                                              |
| New Front Canopy - Extend Existing                                                                                                                                                                                                                                                                                                                                                                                                                                                                                                                                                                                                                                                                         |                                            |                                  | Lump Sum                                                                                              | \$75,000                                                                                                                               |
|                                                                                                                                                                                                                                                                                                                                                                                                                                                                                                                                                                                                                                                                                                            |                                            |                                  | Subtotal                                                                                              | \$661,260                                                                                                                              |
| 25% Soft Costs (A/E Fees                                                                                                                                                                                                                                                                                                                                                                                                                                                                                                                                                                                                                                                                                   | , Conting                                  | ency, C                          | M, Legal, etc.)                                                                                       | \$165,315                                                                                                                              |
| ·                                                                                                                                                                                                                                                                                                                                                                                                                                                                                                                                                                                                                                                                                                          |                                            | •                                | stimated Total                                                                                        | \$826,575                                                                                                                              |
| Interior Renovations                                                                                                                                                                                                                                                                                                                                                                                                                                                                                                                                                                                                                                                                                       |                                            |                                  |                                                                                                       |                                                                                                                                        |
| Main Entrance Enhancements/Reconfiguration - Principal's Office, Nurses Suite, ADA                                                                                                                                                                                                                                                                                                                                                                                                                                                                                                                                                                                                                         |                                            | 05.0                             | 4000                                                                                                  | <b>447.000</b>                                                                                                                         |
|                                                                                                                                                                                                                                                                                                                                                                                                                                                                                                                                                                                                                                                                                                            |                                            | SF@                              | \$200                                                                                                 |                                                                                                                                        |
| Compliance, etc.                                                                                                                                                                                                                                                                                                                                                                                                                                                                                                                                                                                                                                                                                           | 2,075                                      | _                                | Ψ200                                                                                                  | \$415,000                                                                                                                              |
| Compliance, etc. Classroom Flooring - New VCT Flooring & Base, Gym & Library and Painting                                                                                                                                                                                                                                                                                                                                                                                                                                                                                                                                                                                                                  | 23,350                                     |                                  | \$12                                                                                                  | \$280,200                                                                                                                              |
|                                                                                                                                                                                                                                                                                                                                                                                                                                                                                                                                                                                                                                                                                                            | 23,350                                     |                                  |                                                                                                       |                                                                                                                                        |
| Classroom Flooring - New VCT Flooring & Base, Gym & Library and Painting                                                                                                                                                                                                                                                                                                                                                                                                                                                                                                                                                                                                                                   | 23,350                                     | SF@                              | \$12                                                                                                  | \$280,200                                                                                                                              |
| Classroom Flooring - New VCT Flooring & Base, Gym & Library and Painting Corridor Ceiling Replacement and Painting Walls                                                                                                                                                                                                                                                                                                                                                                                                                                                                                                                                                                                   | 23,350<br>7,700                            | SF@                              | \$12<br>\$20                                                                                          | \$280,200<br>\$154,000                                                                                                                 |
| Classroom Flooring - New VCT Flooring & Base, Gym & Library and Painting Corridor Ceiling Replacement and Painting Walls Classroom Folding Wall Partition - Replace with Metal Studs and Drywall                                                                                                                                                                                                                                                                                                                                                                                                                                                                                                           | 23,350<br>7,700<br>6                       | SF @<br>SF @<br>@                | \$12<br>\$20<br>\$5,000                                                                               | \$280,200<br>\$154,000<br>\$30,000                                                                                                     |
| Classroom Flooring - New VCT Flooring & Base, Gym & Library and Painting Corridor Ceiling Replacement and Painting Walls Classroom Folding Wall Partition - Replace with Metal Studs and Drywall Remove Gym Folding Partition                                                                                                                                                                                                                                                                                                                                                                                                                                                                              | 23,350<br>7,700<br>6<br>1                  | SF @<br>SF @<br>@<br>@           | \$12<br>\$20<br>\$5,000<br>\$5,000                                                                    | \$280,200<br>\$154,000<br>\$30,000<br>\$5,000                                                                                          |
| Classroom Flooring - New VCT Flooring & Base, Gym & Library and Painting Corridor Ceiling Replacement and Painting Walls Classroom Folding Wall Partition - Replace with Metal Studs and Drywall Remove Gym Folding Partition New Interior Fire-Rated Doors, Frames, Closers, ADA Modifications, Intruder Hardware                                                                                                                                                                                                                                                                                                                                                                                         | 23,350<br>7,700<br>6<br>1<br>50            | SF @<br>SF @<br>@<br>@<br>@      | \$12<br>\$20<br>\$5,000<br>\$5,000<br>\$4,000                                                         | \$280,200<br>\$154,000<br>\$30,000<br>\$5,000<br>\$200,000                                                                             |
| Classroom Flooring - New VCT Flooring & Base, Gym & Library and Painting Corridor Ceiling Replacement and Painting Walls Classroom Folding Wall Partition - Replace with Metal Studs and Drywall Remove Gym Folding Partition New Interior Fire-Rated Doors, Frames, Closers, ADA Modifications, Intruder Hardware Renovate Hall Toilet Rooms - Finishes, Fixtures, ADA Compliance                                                                                                                                                                                                                                                                                                                         | 23,350<br>7,700<br>6<br>1<br>50<br>2       | SF @<br>SF @<br>@<br>@<br>@<br>@ | \$12<br>\$20<br>\$5,000<br>\$5,000<br>\$4,000<br>\$125,000                                            | \$280,200<br>\$154,000<br>\$30,000<br>\$5,000<br>\$200,000<br>\$250,000                                                                |
| Classroom Flooring - New VCT Flooring & Base, Gym & Library and Painting Corridor Ceiling Replacement and Painting Walls Classroom Folding Wall Partition - Replace with Metal Studs and Drywall Remove Gym Folding Partition New Interior Fire-Rated Doors, Frames, Closers, ADA Modifications, Intruder Hardware Renovate Hall Toilet Rooms - Finishes, Fixtures, ADA Compliance Renovate Unisex Staff & Classroom Toilet Rooms - Finishes, Fixtures, ADA Compliance                                                                                                                                                                                                                                     | 23,350<br>7,700<br>6<br>1<br>50<br>2       | SF @<br>SF @<br>@<br>@<br>@<br>@ | \$12<br>\$20<br>\$5,000<br>\$5,000<br>\$4,000<br>\$125,000<br>\$50,000                                | \$280,200<br>\$154,000<br>\$30,000<br>\$5,000<br>\$200,000<br>\$250,000<br>\$600,000                                                   |
| Classroom Flooring - New VCT Flooring & Base, Gym & Library and Painting Corridor Ceiling Replacement and Painting Walls Classroom Folding Wall Partition - Replace with Metal Studs and Drywall Remove Gym Folding Partition New Interior Fire-Rated Doors, Frames, Closers, ADA Modifications, Intruder Hardware Renovate Hall Toilet Rooms - Finishes, Fixtures, ADA Compliance Renovate Unisex Staff & Classroom Toilet Rooms - Finishes, Fixtures, ADA Compliance Teacher's Lounge - Replace Finishes, Sink, Cabinets, Stove and Refrigerator                                                                                                                                                         | 23,350<br>7,700<br>6<br>1<br>50<br>2       | SF @ SF @ @ @ @ @ @              | \$12<br>\$20<br>\$5,000<br>\$5,000<br>\$4,000<br>\$125,000<br>\$50,000<br>Lump Sum                    | \$280,200<br>\$154,000<br>\$30,000<br>\$5,000<br>\$200,000<br>\$250,000<br>\$600,000<br>\$50,000                                       |
| Classroom Flooring - New VCT Flooring & Base, Gym & Library and Painting Corridor Ceiling Replacement and Painting Walls Classroom Folding Wall Partition - Replace with Metal Studs and Drywall Remove Gym Folding Partition New Interior Fire-Rated Doors, Frames, Closers, ADA Modifications, Intruder Hardware Renovate Hall Toilet Rooms - Finishes, Fixtures, ADA Compliance Renovate Unisex Staff & Classroom Toilet Rooms - Finishes, Fixtures, ADA Compliance Teacher's Lounge - Replace Finishes, Sink, Cabinets, Stove and Refrigerator Library - Replace Finishes, Lights, etc.                                                                                                                | 23,350<br>7,700<br>6<br>1<br>50<br>2<br>12 | SF @ SF @ @ @ @ @ @              | \$12<br>\$20<br>\$5,000<br>\$5,000<br>\$4,000<br>\$125,000<br>\$50,000<br>Lump Sum<br>Lump Sum        | \$280,200<br>\$154,000<br>\$30,000<br>\$5,000<br>\$200,000<br>\$250,000<br>\$600,000<br>\$50,000<br>\$175,000                          |
| Classroom Flooring - New VCT Flooring & Base, Gym & Library and Painting Corridor Ceiling Replacement and Painting Walls Classroom Folding Wall Partition - Replace with Metal Studs and Drywall Remove Gym Folding Partition New Interior Fire-Rated Doors, Frames, Closers, ADA Modifications, Intruder Hardware Renovate Hall Toilet Rooms - Finishes, Fixtures, ADA Compliance Renovate Unisex Staff & Classroom Toilet Rooms - Finishes, Fixtures, ADA Compliance Teacher's Lounge - Replace Finishes, Sink, Cabinets, Stove and Refrigerator Library - Replace Finishes, Lights, etc. New ADA Compliant Interior Signage                                                                             | 23,350<br>7,700<br>6<br>1<br>50<br>2<br>12 | SF @ SF @ @ @ @ @ @              | \$12<br>\$20<br>\$5,000<br>\$5,000<br>\$4,000<br>\$125,000<br>\$50,000<br>Lump Sum<br>Lump Sum        | \$280,200<br>\$154,000<br>\$30,000<br>\$5,000<br>\$200,000<br>\$250,000<br>\$600,000<br>\$50,000<br>\$175,000<br>\$49,817              |
| Classroom Flooring - New VCT Flooring & Base, Gym & Library and Painting Corridor Ceiling Replacement and Painting Walls Classroom Folding Wall Partition - Replace with Metal Studs and Drywall Remove Gym Folding Partition New Interior Fire-Rated Doors, Frames, Closers, ADA Modifications, Intruder Hardware Renovate Hall Toilet Rooms - Finishes, Fixtures, ADA Compliance Renovate Unisex Staff & Classroom Toilet Rooms - Finishes, Fixtures, ADA Compliance Teacher's Lounge - Replace Finishes, Sink, Cabinets, Stove and Refrigerator Library - Replace Finishes, Lights, etc. New ADA Compliant Interior Signage Multi-Purpose Room - Replace Finishes, New Ceilings, Expand Warm-Up Kitchen | 23,350<br>7,700<br>6<br>1<br>50<br>2<br>12 | SF @ SF @ @ @ @ @ @              | \$12<br>\$20<br>\$5,000<br>\$5,000<br>\$4,000<br>\$125,000<br>\$50,000<br>Lump Sum<br>Lump Sum<br>\$1 | \$280,200<br>\$154,000<br>\$30,000<br>\$5,000<br>\$200,000<br>\$250,000<br>\$600,000<br>\$50,000<br>\$175,000<br>\$49,817<br>\$200,000 |