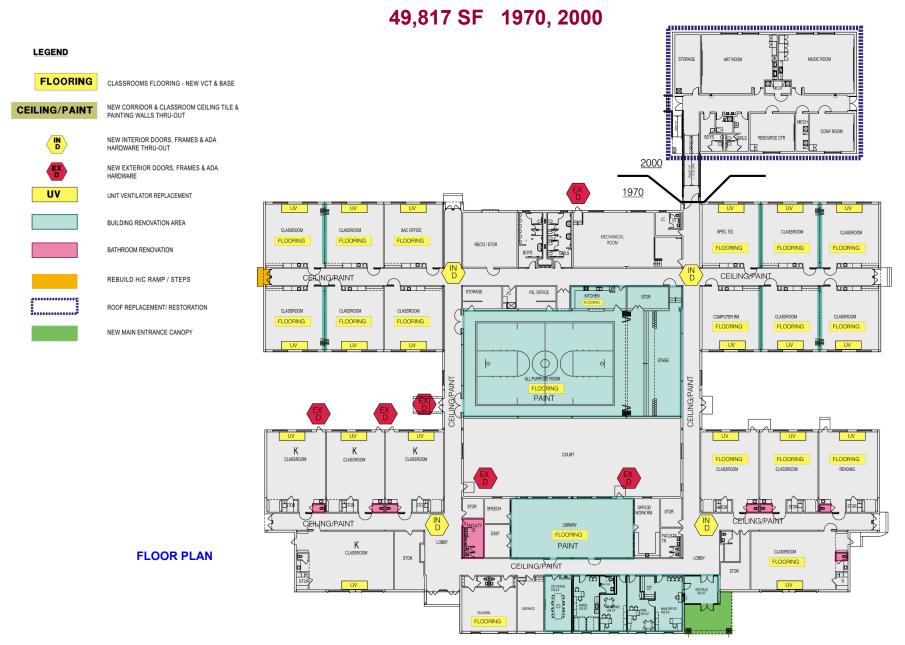

#### J.F. COOPER ELEMENTARY SCHOOL

| 49,817 SF 1970, 2000                                                                                                                                                                                                                                                                                                                                                                                                                                                                                                                                                                                                                                                                                       |                                            |                                  |                                                                                                       |                                                                                                                                        |
|------------------------------------------------------------------------------------------------------------------------------------------------------------------------------------------------------------------------------------------------------------------------------------------------------------------------------------------------------------------------------------------------------------------------------------------------------------------------------------------------------------------------------------------------------------------------------------------------------------------------------------------------------------------------------------------------------------|--------------------------------------------|----------------------------------|-------------------------------------------------------------------------------------------------------|----------------------------------------------------------------------------------------------------------------------------------------|
| •                                                                                                                                                                                                                                                                                                                                                                                                                                                                                                                                                                                                                                                                                                          |                                            |                                  | Unit                                                                                                  | Cost                                                                                                                                   |
| <u>Site</u>                                                                                                                                                                                                                                                                                                                                                                                                                                                                                                                                                                                                                                                                                                | Qty                                        |                                  | Cost                                                                                                  | Estimate                                                                                                                               |
| Site Improvements - ADA Compliance, Site Drainage, Paving, Signage, etc., Playground Enhancements/Replacement (District Consultant)                                                                                                                                                                                                                                                                                                                                                                                                                                                                                                                                                                        |                                            |                                  | Lump Sum                                                                                              | \$1,048,100                                                                                                                            |
| 25% Soft Costs (A/E Fees                                                                                                                                                                                                                                                                                                                                                                                                                                                                                                                                                                                                                                                                                   | , Conting                                  | ency, C                          | M, Legal, etc.)_                                                                                      | \$262,025                                                                                                                              |
|                                                                                                                                                                                                                                                                                                                                                                                                                                                                                                                                                                                                                                                                                                            |                                            | Es                               | stimated Total                                                                                        | \$1,310,125                                                                                                                            |
| Exterior Renovations                                                                                                                                                                                                                                                                                                                                                                                                                                                                                                                                                                                                                                                                                       |                                            |                                  |                                                                                                       |                                                                                                                                        |
| Roof Restoration (2000 Addition) - Fully Reinforced Urethane Coating 20-Year Warranty                                                                                                                                                                                                                                                                                                                                                                                                                                                                                                                                                                                                                      | 5,084                                      | SF@                              | \$15                                                                                                  | \$76,260                                                                                                                               |
| Exterior Door, Hardware, Frame Replacement                                                                                                                                                                                                                                                                                                                                                                                                                                                                                                                                                                                                                                                                 | 11                                         | @                                | \$10,000                                                                                              | \$110,000                                                                                                                              |
| Masonry Repairs - Window Lintels, Windows, Coating EIFS Repairs, Caulking, etc.                                                                                                                                                                                                                                                                                                                                                                                                                                                                                                                                                                                                                            |                                            |                                  | Lump Sum                                                                                              | \$400,000                                                                                                                              |
| New Front Canopy - Extend Existing                                                                                                                                                                                                                                                                                                                                                                                                                                                                                                                                                                                                                                                                         |                                            |                                  | Lump Sum                                                                                              | \$75,000                                                                                                                               |
|                                                                                                                                                                                                                                                                                                                                                                                                                                                                                                                                                                                                                                                                                                            |                                            |                                  | Subtotal                                                                                              | \$661,260                                                                                                                              |
| 25% Soft Costs (A/E Fees                                                                                                                                                                                                                                                                                                                                                                                                                                                                                                                                                                                                                                                                                   | , Conting                                  | ency, C                          | M, Legal, etc.)                                                                                       | \$165,315                                                                                                                              |
| ·                                                                                                                                                                                                                                                                                                                                                                                                                                                                                                                                                                                                                                                                                                          |                                            | •                                | stimated Total                                                                                        | \$826,575                                                                                                                              |
| Interior Renovations                                                                                                                                                                                                                                                                                                                                                                                                                                                                                                                                                                                                                                                                                       |                                            |                                  |                                                                                                       |                                                                                                                                        |
| Main Entrance Enhancements/Reconfiguration - Principal's Office, Nurses Suite, ADA                                                                                                                                                                                                                                                                                                                                                                                                                                                                                                                                                                                                                         |                                            | 05.0                             | 4000                                                                                                  | <b>447.000</b>                                                                                                                         |
|                                                                                                                                                                                                                                                                                                                                                                                                                                                                                                                                                                                                                                                                                                            |                                            | SF@                              | \$200                                                                                                 |                                                                                                                                        |
| Compliance, etc.                                                                                                                                                                                                                                                                                                                                                                                                                                                                                                                                                                                                                                                                                           | 2,075                                      | _                                | Ψ200                                                                                                  | \$415,000                                                                                                                              |
| Compliance, etc. Classroom Flooring - New VCT Flooring & Base, Gym & Library and Painting                                                                                                                                                                                                                                                                                                                                                                                                                                                                                                                                                                                                                  | 23,350                                     |                                  | \$12                                                                                                  | \$280,200                                                                                                                              |
|                                                                                                                                                                                                                                                                                                                                                                                                                                                                                                                                                                                                                                                                                                            | 23,350                                     |                                  |                                                                                                       |                                                                                                                                        |
| Classroom Flooring - New VCT Flooring & Base, Gym & Library and Painting                                                                                                                                                                                                                                                                                                                                                                                                                                                                                                                                                                                                                                   | 23,350                                     | SF@                              | \$12                                                                                                  | \$280,200                                                                                                                              |
| Classroom Flooring - New VCT Flooring & Base, Gym & Library and Painting Corridor Ceiling Replacement and Painting Walls                                                                                                                                                                                                                                                                                                                                                                                                                                                                                                                                                                                   | 23,350<br>7,700                            | SF@                              | \$12<br>\$20                                                                                          | \$280,200<br>\$154,000                                                                                                                 |
| Classroom Flooring - New VCT Flooring & Base, Gym & Library and Painting Corridor Ceiling Replacement and Painting Walls Classroom Folding Wall Partition - Replace with Metal Studs and Drywall                                                                                                                                                                                                                                                                                                                                                                                                                                                                                                           | 23,350<br>7,700<br>6                       | SF @<br>SF @<br>@                | \$12<br>\$20<br>\$5,000                                                                               | \$280,200<br>\$154,000<br>\$30,000                                                                                                     |
| Classroom Flooring - New VCT Flooring & Base, Gym & Library and Painting Corridor Ceiling Replacement and Painting Walls Classroom Folding Wall Partition - Replace with Metal Studs and Drywall Remove Gym Folding Partition                                                                                                                                                                                                                                                                                                                                                                                                                                                                              | 23,350<br>7,700<br>6<br>1                  | SF @<br>SF @<br>@<br>@           | \$12<br>\$20<br>\$5,000<br>\$5,000                                                                    | \$280,200<br>\$154,000<br>\$30,000<br>\$5,000                                                                                          |
| Classroom Flooring - New VCT Flooring & Base, Gym & Library and Painting Corridor Ceiling Replacement and Painting Walls Classroom Folding Wall Partition - Replace with Metal Studs and Drywall Remove Gym Folding Partition New Interior Fire-Rated Doors, Frames, Closers, ADA Modifications, Intruder Hardware                                                                                                                                                                                                                                                                                                                                                                                         | 23,350<br>7,700<br>6<br>1<br>50            | SF @<br>SF @<br>@<br>@<br>@      | \$12<br>\$20<br>\$5,000<br>\$5,000<br>\$4,000                                                         | \$280,200<br>\$154,000<br>\$30,000<br>\$5,000<br>\$200,000                                                                             |
| Classroom Flooring - New VCT Flooring & Base, Gym & Library and Painting Corridor Ceiling Replacement and Painting Walls Classroom Folding Wall Partition - Replace with Metal Studs and Drywall Remove Gym Folding Partition New Interior Fire-Rated Doors, Frames, Closers, ADA Modifications, Intruder Hardware Renovate Hall Toilet Rooms - Finishes, Fixtures, ADA Compliance                                                                                                                                                                                                                                                                                                                         | 23,350<br>7,700<br>6<br>1<br>50<br>2       | SF @<br>SF @<br>@<br>@<br>@<br>@ | \$12<br>\$20<br>\$5,000<br>\$5,000<br>\$4,000<br>\$125,000                                            | \$280,200<br>\$154,000<br>\$30,000<br>\$5,000<br>\$200,000<br>\$250,000                                                                |
| Classroom Flooring - New VCT Flooring & Base, Gym & Library and Painting Corridor Ceiling Replacement and Painting Walls Classroom Folding Wall Partition - Replace with Metal Studs and Drywall Remove Gym Folding Partition New Interior Fire-Rated Doors, Frames, Closers, ADA Modifications, Intruder Hardware Renovate Hall Toilet Rooms - Finishes, Fixtures, ADA Compliance Renovate Unisex Staff & Classroom Toilet Rooms - Finishes, Fixtures, ADA Compliance                                                                                                                                                                                                                                     | 23,350<br>7,700<br>6<br>1<br>50<br>2       | SF @<br>SF @<br>@<br>@<br>@<br>@ | \$12<br>\$20<br>\$5,000<br>\$5,000<br>\$4,000<br>\$125,000<br>\$50,000                                | \$280,200<br>\$154,000<br>\$30,000<br>\$5,000<br>\$200,000<br>\$250,000<br>\$600,000                                                   |
| Classroom Flooring - New VCT Flooring & Base, Gym & Library and Painting Corridor Ceiling Replacement and Painting Walls Classroom Folding Wall Partition - Replace with Metal Studs and Drywall Remove Gym Folding Partition New Interior Fire-Rated Doors, Frames, Closers, ADA Modifications, Intruder Hardware Renovate Hall Toilet Rooms - Finishes, Fixtures, ADA Compliance Renovate Unisex Staff & Classroom Toilet Rooms - Finishes, Fixtures, ADA Compliance Teacher's Lounge - Replace Finishes, Sink, Cabinets, Stove and Refrigerator                                                                                                                                                         | 23,350<br>7,700<br>6<br>1<br>50<br>2       | SF @ SF @ @ @ @ @ @              | \$12<br>\$20<br>\$5,000<br>\$5,000<br>\$4,000<br>\$125,000<br>\$50,000<br>Lump Sum                    | \$280,200<br>\$154,000<br>\$30,000<br>\$5,000<br>\$200,000<br>\$250,000<br>\$600,000<br>\$50,000                                       |
| Classroom Flooring - New VCT Flooring & Base, Gym & Library and Painting Corridor Ceiling Replacement and Painting Walls Classroom Folding Wall Partition - Replace with Metal Studs and Drywall Remove Gym Folding Partition New Interior Fire-Rated Doors, Frames, Closers, ADA Modifications, Intruder Hardware Renovate Hall Toilet Rooms - Finishes, Fixtures, ADA Compliance Renovate Unisex Staff & Classroom Toilet Rooms - Finishes, Fixtures, ADA Compliance Teacher's Lounge - Replace Finishes, Sink, Cabinets, Stove and Refrigerator Library - Replace Finishes, Lights, etc.                                                                                                                | 23,350<br>7,700<br>6<br>1<br>50<br>2<br>12 | SF @ SF @ @ @ @ @ @              | \$12<br>\$20<br>\$5,000<br>\$5,000<br>\$4,000<br>\$125,000<br>\$50,000<br>Lump Sum<br>Lump Sum        | \$280,200<br>\$154,000<br>\$30,000<br>\$5,000<br>\$200,000<br>\$250,000<br>\$600,000<br>\$50,000<br>\$175,000                          |
| Classroom Flooring - New VCT Flooring & Base, Gym & Library and Painting Corridor Ceiling Replacement and Painting Walls Classroom Folding Wall Partition - Replace with Metal Studs and Drywall Remove Gym Folding Partition New Interior Fire-Rated Doors, Frames, Closers, ADA Modifications, Intruder Hardware Renovate Hall Toilet Rooms - Finishes, Fixtures, ADA Compliance Renovate Unisex Staff & Classroom Toilet Rooms - Finishes, Fixtures, ADA Compliance Teacher's Lounge - Replace Finishes, Sink, Cabinets, Stove and Refrigerator Library - Replace Finishes, Lights, etc. New ADA Compliant Interior Signage                                                                             | 23,350<br>7,700<br>6<br>1<br>50<br>2<br>12 | SF @ SF @ @ @ @ @ @              | \$12<br>\$20<br>\$5,000<br>\$5,000<br>\$4,000<br>\$125,000<br>\$50,000<br>Lump Sum<br>Lump Sum        | \$280,200<br>\$154,000<br>\$30,000<br>\$5,000<br>\$200,000<br>\$250,000<br>\$600,000<br>\$50,000<br>\$175,000<br>\$49,817              |
| Classroom Flooring - New VCT Flooring & Base, Gym & Library and Painting Corridor Ceiling Replacement and Painting Walls Classroom Folding Wall Partition - Replace with Metal Studs and Drywall Remove Gym Folding Partition New Interior Fire-Rated Doors, Frames, Closers, ADA Modifications, Intruder Hardware Renovate Hall Toilet Rooms - Finishes, Fixtures, ADA Compliance Renovate Unisex Staff & Classroom Toilet Rooms - Finishes, Fixtures, ADA Compliance Teacher's Lounge - Replace Finishes, Sink, Cabinets, Stove and Refrigerator Library - Replace Finishes, Lights, etc. New ADA Compliant Interior Signage Multi-Purpose Room - Replace Finishes, New Ceilings, Expand Warm-Up Kitchen | 23,350<br>7,700<br>6<br>1<br>50<br>2<br>12 | SF @ SF @ @ @ @ @ @              | \$12<br>\$20<br>\$5,000<br>\$5,000<br>\$4,000<br>\$125,000<br>\$50,000<br>Lump Sum<br>Lump Sum<br>\$1 | \$280,200<br>\$154,000<br>\$30,000<br>\$5,000<br>\$200,000<br>\$250,000<br>\$600,000<br>\$50,000<br>\$175,000<br>\$49,817<br>\$200,000 |

#### LEGEND

FLOORING

CLASSROOMS FLOORING - NEW VCT & BASE

**CEILING/PAINT** 

NEW CORRIDOR & CLASSROOM CEILING TILE & PAINTING WALLS THRU-OUT

IN D

NEW INTERIOR DOORS, FRAMES & ADA HARDWARE THRU-OUT

NEW EXTERIOR DOORS, FRAMES & ADA

HARDWARE

UNIT VENTILATOR REPLACEMENT

U۷

BUILDING RENOVATION AREA

BATHROOM RENOVATION

REBUILD H/C RAMP / STEPS

ROOF REPLACEMENT/ RESTORATION

NEW MAIN ENTRANCE CANOPY