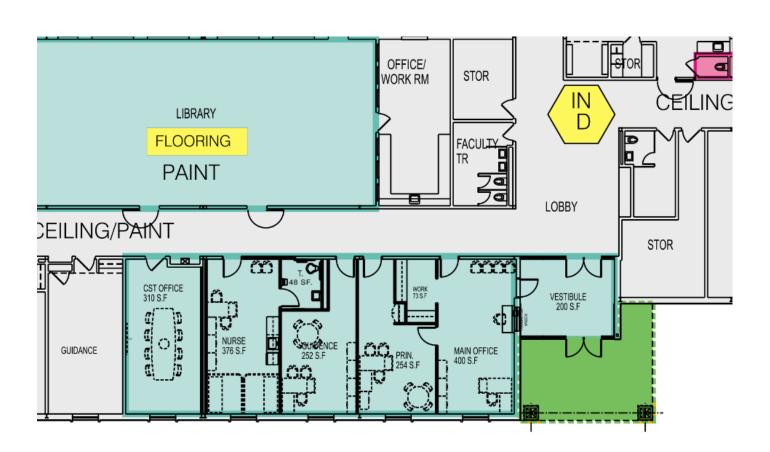

|                 | 40%                | 60%         |  |

Renovations = Architect's estimate of eligible projects @ 40% State Aid





#### J.F. COOPER ELEMENTARY SCHOOL

49,817 SF 1970, 2000







#### J.F. COOPER ELEMENTARY SCHOOL

49,817 SF 1970, 2000







#### J.F. COOPER ELEMENTARY SCHOOL







#### J.F. COOPER ELEMENTARY SCHOOL

49,817 SF 1970, 2000

#### LEGEND

FLOORING

CLASSROOMS FLOORING - NEW VCT & BASE

**CEILING/PAINT** 

NEW CORRIDOR & CLASSROOM CEILING TILE & PAINTING WALLS THRU-OUT

IN D

NEW INTERIOR DOORS, FRAMES & ADA HARDWARE THRU-OUT

NEW EXTERIOR DOORS, FRAMES & ADA

HARDWARE

UNIT VENTILATOR REPLACEMENT

U۷

BUILDING RENOVATION AREA

BATHROOM RENOVATION

REBUILD H/C RAMP / STEPS

ROOF REPLACEMENT/ RESTORATION

NEW MAIN ENTRANCE CANOPY



Proposed entrance and main office areas renovations