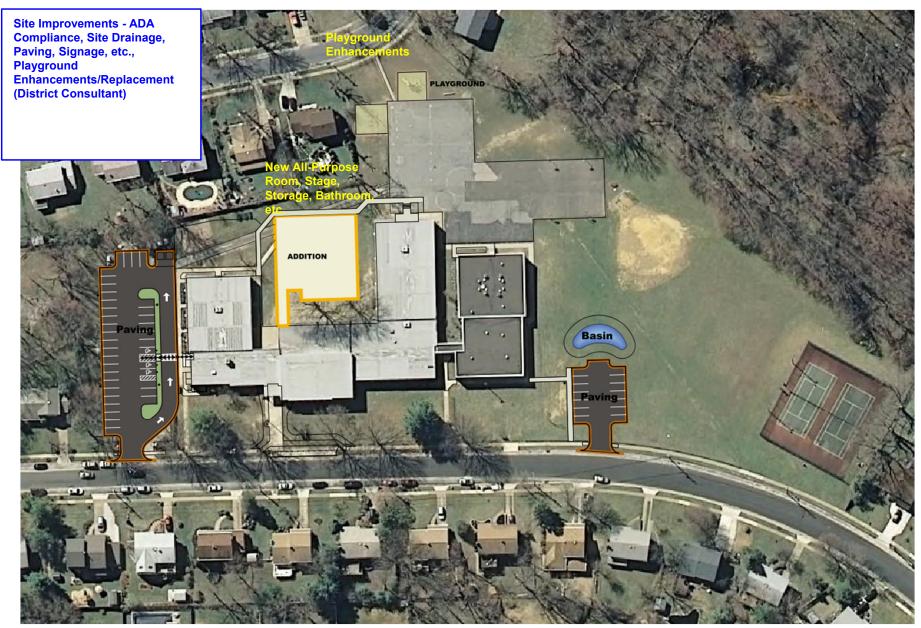

# HORACE MANN ELEMENTARY SCHOOL

41,117 SF 1962, 1995, 2000

| 41,117 SF 1962, 1995, 2000                                                                                                                                         |            |         | Unit            | Cost        |
|--------------------------------------------------------------------------------------------------------------------------------------------------------------------|------------|---------|-----------------|-------------|
| <u>Site</u>                                                                                                                                                        | Qty        |         | Cost            | Estimate    |
| Site Improvements - ADA Compliance, Site Drainage, Paving, Signage, etc., Playground<br>Enhancements/Replacement Existing Rear Ramp/Stair(s) (District Consultant) |            |         | Lump Sum        | \$1,258,200 |
| 25% Soft Costs (A/E Fees                                                                                                                                           | s, Conting | ency, C | M, Legal, etc.) | \$314,550   |
|                                                                                                                                                                    | -          | E       | stimated Total  | \$1,572,750 |
| Exterior Renovations                                                                                                                                               |            |         |                 |             |
| Exterior Door, Hardware, Frame Replacement                                                                                                                         | 12         | 0       | \$10,000        | \$120,000   |
| Masonry Repairs - Window Lintels, Windows, Coating EIFS Repairs, Caulking, etc.                                                                                    |            |         | Lump Sum        | \$375,000   |
| New Front Canopy - Main Entrance                                                                                                                                   |            |         | Lump Sum        | \$150,000   |
|                                                                                                                                                                    |            |         | Subtotal        | \$645,000   |
| 25% Soft Costs (A/E Fees                                                                                                                                           | s, Conting | ency, C | M, Legal, etc.) | \$161,250   |
|                                                                                                                                                                    | -          | Ē       | stimated Total  | \$806,250   |
| Interior Renovations                                                                                                                                               |            |         |                 |             |
| Main Entrance Enhancements/Reconfiguration - Principal's Office, Nurses Suite, ADA Compliance, etc.                                                                | 1,150      | SF @    | \$200           | \$230,000   |
| Classroom Flooring - New VCT Flooring & Base and Painting                                                                                                          | 22,000     | SF @    | \$12            | \$264,000   |
| Corridor Ceiling Replacement and Painting Walls                                                                                                                    | 5,250      | SF @    | \$20            | \$105,000   |
| Classroom Folding Wall Partition - Replace with Metal Studs and Drywall                                                                                            | 1          | @       | \$5,000         | \$5,000     |
| New Interior Fire-Rated Doors, Frames, Closers, ADA Modifications, Intruder Hardware                                                                               | 95         | 0       | \$4,000         | \$380,000   |
| Renovate Unisex Staff & Classroom Toilet Rooms - Finishes, Fixtures, ADA Compliance                                                                                | 8          | 0       | \$50,000        | \$400,000   |
| Teacher's Room - Replace Finishes, Sink, Cabinets, Stove and Refrigerator                                                                                          |            |         | Lump Sum        | \$50,000    |
| Library - Replace Finishes, Lights, etc.                                                                                                                           |            |         | Lump Sum        | \$175,000   |
| New ADA Compliant Interior Signage                                                                                                                                 | 41,117     | SF @    | \$1             | \$41,117    |
| Classroom Conversion to (2) SGI's - Finishes, Building Systems, etc.                                                                                               | 800        | SF @    | \$200           | \$160,000   |
| All Purpose Room - Demolish Stage, Replace Finishes, New Ceilings, Expand Warm-Up<br>Kitchen                                                                       |            |         | Lump Sum        | \$250,000   |
| Hazardous Materials Abatement - VAT, Pipe Insulation, etc. (District Consultant)                                                                                   |            |         | Lump Sum        | \$225,000   |
|                                                                                                                                                                    |            |         | Subtotal        | \$2,285,117 |
| 25% Soft Costs (A/E Fees                                                                                                                                           | s, Conting | ency, C | M, Legal, etc.) | \$571,279   |
| · · · · · · · · · · · · · · · · · · ·                                                                                                                              | Ū          | •       | stimated Total  | \$2,856,396 |
|                                                                                                                                                                    |            |         |                 |             |