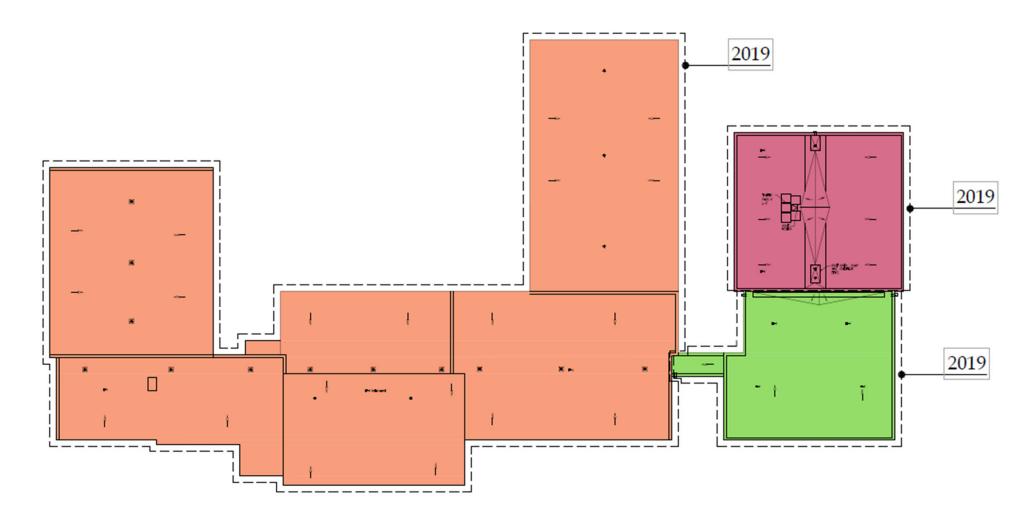

### HORACE MANN ELEMENTARY SCHOOL

41,117 SF 1962, 1995, 2000

GARRISON ARCHITECTS

### HORACE MANN ELEMENTARY SCHOOL

41,117 SF 1962, 1995, 2000

GARRISON ARCHITECTS

HORACE MANN ELEMENTARY SCHOOL

41,117 SF 1962, 1995, 2000

Proposed renovated main entrance and main office areas & all purpose room