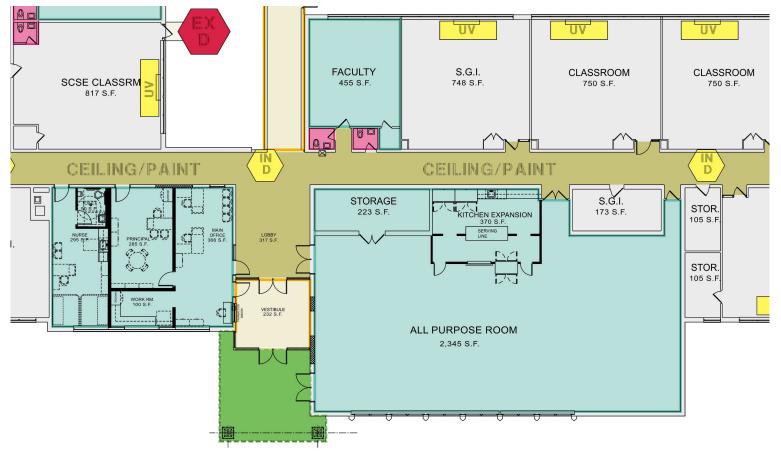

### HORACE MANN ELEMENTARY SCHOOL

41,117 SF 1962, 1995, 2000

GARRISON ARCHITECTS

HORACE MANN ELEMENTARY SCHOOL

41,117 SF 1962, 1995, 2000

Proposed renovated main entrance and main office areas & all purpose room