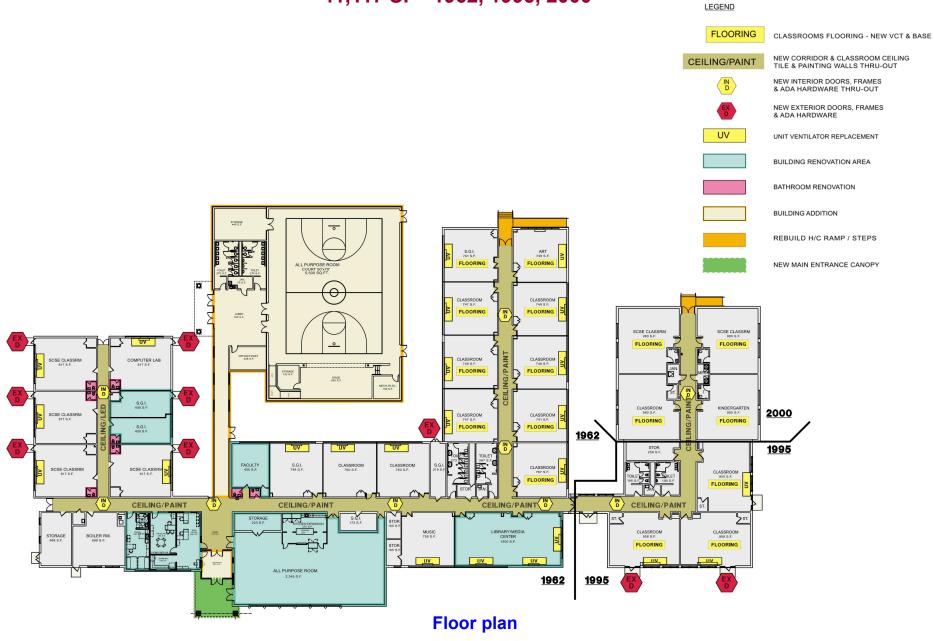

### HORACE MANN ELEMENTARY SCHOOL

41,117 SF 1962, 1995, 2000

GARRISON ARCHITECTS

HORACE MANN ELEMENTARY SCHOOL

41,117 SF 1962, 1995, 2000

Proposed renovated main entrance and main office areas & all purpose room